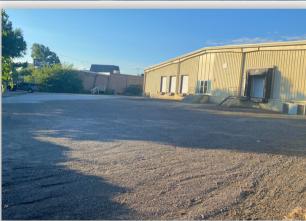

Visibility from I-385

Zoned C3 Greenville County (outside city of Greenville)

Five dock high doors **FEATURES** 

31 Current parking spaces; room for an additional 34

Fully sprinkled

Ceiling heights: 20' at center; 14' at eave; Column spacing: 25' x 50'

TPO roof **RECENT** T12 Lighting **IMPROVEMENTS** 

Windows Air compressor

\$11.00/SF NNN - NNN Estimate \$1.20/SF - \$2.600,000

Could be subdivided for tenant **OR LEASE** 