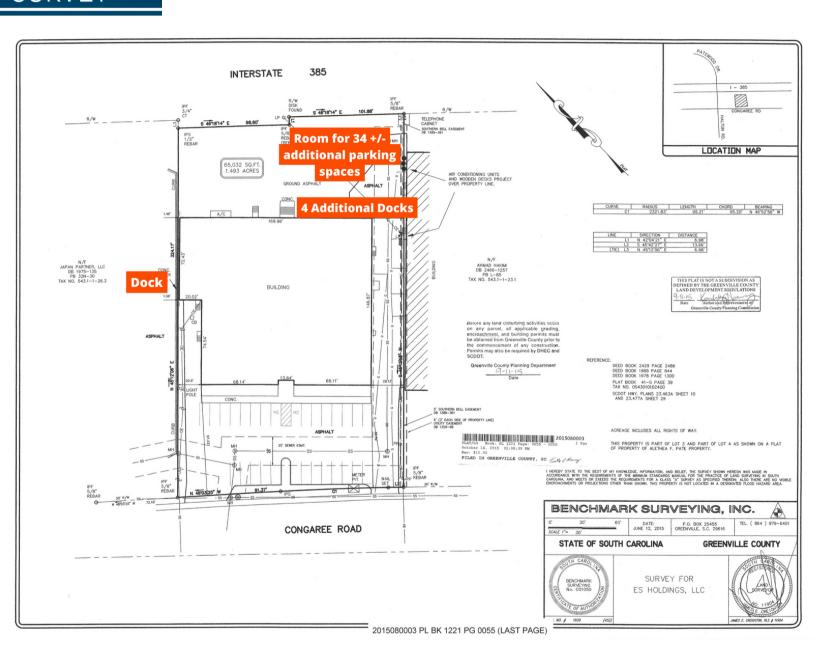

Visibility from I-385

Zoned C3 Greenville County (outside city of Greenville)

Five dock high doors **FEATURES** 

31 Current parking spaces; room for an additional 34

Fully sprinkled

Ceiling heights: 20' at center; 14' at eave; Column spacing: 25' x 50'

### SURVEY

Ben Goforth, CCIM

Principal | Broker D: 864-679-3627 | C: 864-553-9726 bgoforth@windsoraughtry.com

Laurens Nicholson, CCIM, SIOR

Principal | Director D: 864-679-3637 | C: 864-270-2706 Inicholson@windsoraughtry.com