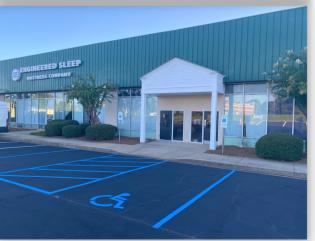

Visibility from I-385

Zoned C3 Greenville County (outside city of Greenville)

Five dock high doors **FEATURES** 

31 Current parking spaces; room for an additional 34

Fully sprinkled

Ceiling heights: 20' at center; 14' at eave; Column spacing: 25' x 50'

TPO roof **RECENT** T12 Lighting **IMPROVEMENTS** 

Windows Air compressor

\$11.00/SF NNN - NNN Estimate \$1.20/SF - \$2.600,000

Could be subdivided for tenant **OR LEASE** 