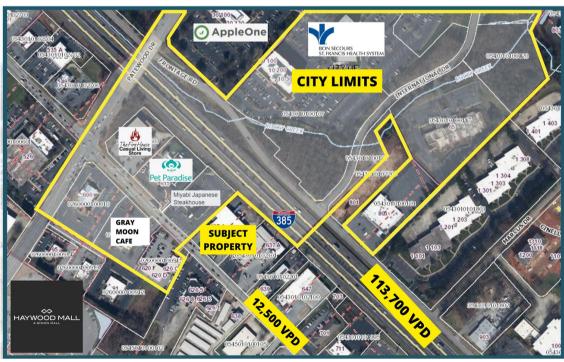

# OPERTY FEATURES

627 Congaree Road | Greenville, SC 29607 **ADDRESS** Frontage on I-385 (Traffic Count - 113,700 VPD) and Congaree Road (Traffic Count - 12,500 VPD)

**BUILDING SIZE** 23,532 SF retail | showroom | warehouse

± 1.493 acres or 65,032 SF **ACREAGE** 

1 Minute from I-385 LOCATION

Haywood Mall, Banks, Hotels & Restaurants within Minutes

**YEAR BUILT** 1995 - Property was originally built as duplex and could be easily

## **SPACE AVAILABLE**

627 CONGAREE ROAD GREENVILLE, SC 29607

**GIS AERIAL** 