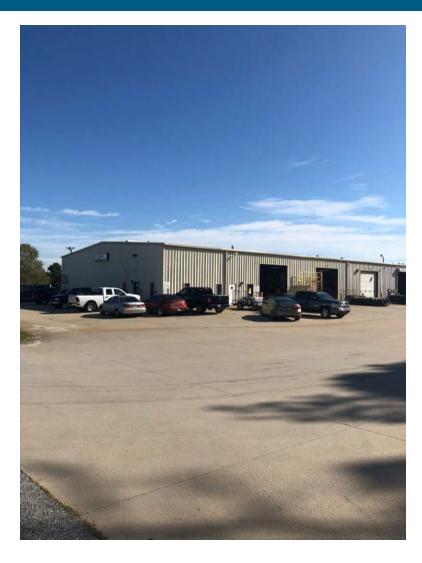

## **PROPERTY DETAILS**

- Price \$1,440,000
- Size 8.89 acres
- Located off Hwy. 81; access to traffic signal at Bosch
- 12,125 SF steel building with 18 foot clearance height (80/20 service:office ratio)
- 3 Year lease with 3 year option; 8 cap rate (absolute NNN)
- National tenant Ryder Truck Rental since 1996 at same location