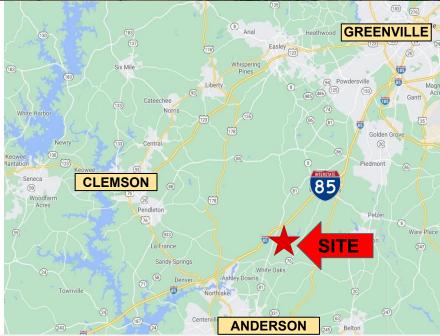

## **BUILDING & LAND FOR SALE**

412 A M Ellison Road, Anderson, SC 29621

## **PROPERTY DETAILS**

- Price \$1,440,000
- Size 8.89 acres
- Located off Hwy. 81; access to traffic signal at Bosch
- 12,125 SF steel building with 18 foot clearance height (80/20 service:office ratio)
- 3 Year lease with 3 year option; 8 cap rate (absolute NNN)
- National tenant Ryder Truck Rental since 1996 at same location