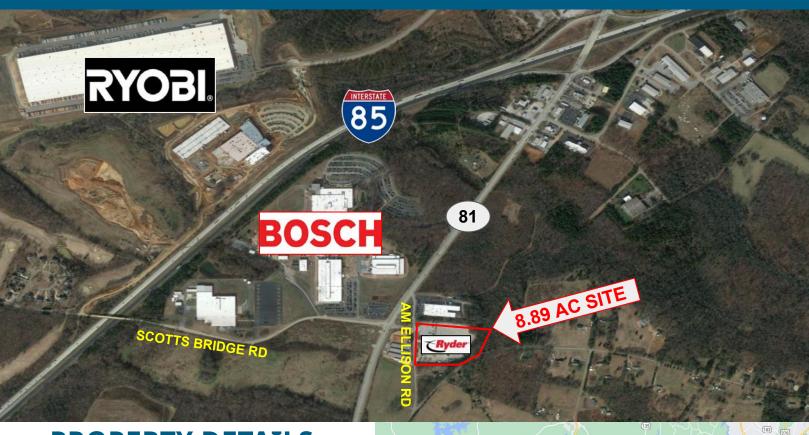

## **BUILDING & LAND FOR SALE**

412 A M Ellison Road, Anderson, SC 29621

## **PROPERTY DETAILS**

- Price \$1,440,000
- Size 8.89 acres
- Located off Hwy. 81; access to traffic signal at Bosch
- 12,125 SF steel building with 18 foot clearance height (80/20 service:office ratio)
- 3 Year lease with 3 year option; 8 cap rate (absolute NNN)
- National tenant Ryder Truck Rental since 1996 at same location