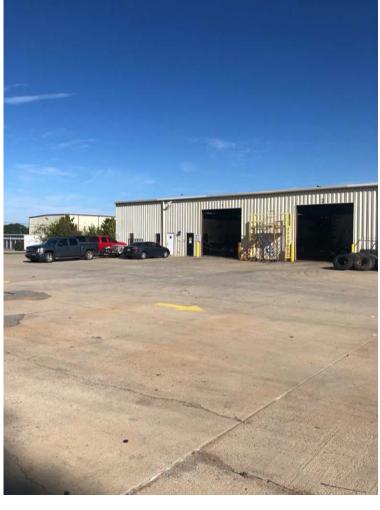

## **PROPERTY DETAILS**

- Price \$1,440,000
- Size 8.89 acres
- Located off Hwy. 81; access to traffic signal at Bosch
- 12,125 SF steel building with 18 foot clearance height (80/20 service:office ratio)
- 3 Year lease with 3 year option; 8 cap rate (absolute NNN)
- National tenant Ryder Truck Rental since 1996 at same location