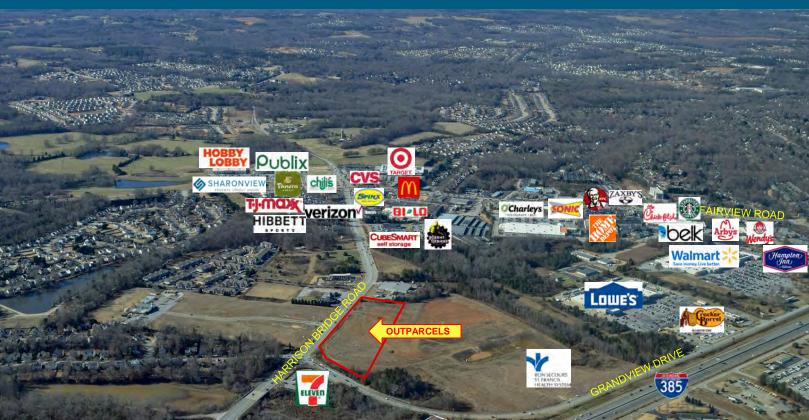

## **OUTPARCELS FOR SALE**

Harrison Bridge Road, Simpsonville SC 29681

## **PROPERTY DETAILS**

Parcel 1 - 1.19 AC

Parcel 2 - 0.89 AC

Parcel 3 - 1.02 AC

Parcel 4 - 0.70 AC

Parcel 5 - 1.00 AC

(Lot lines between outparcels may be adjusted from conceptual layout)

- Rough graded
- All utilities available
- 28,000 VPD Harrison Bridge Road
- Demographics:

Price - \$19 PSF

**Jay Alexander** 864-679-3623 jalexander@windsoraughtry.com

Harrison Bridge Road, Simpsonville SC 29681