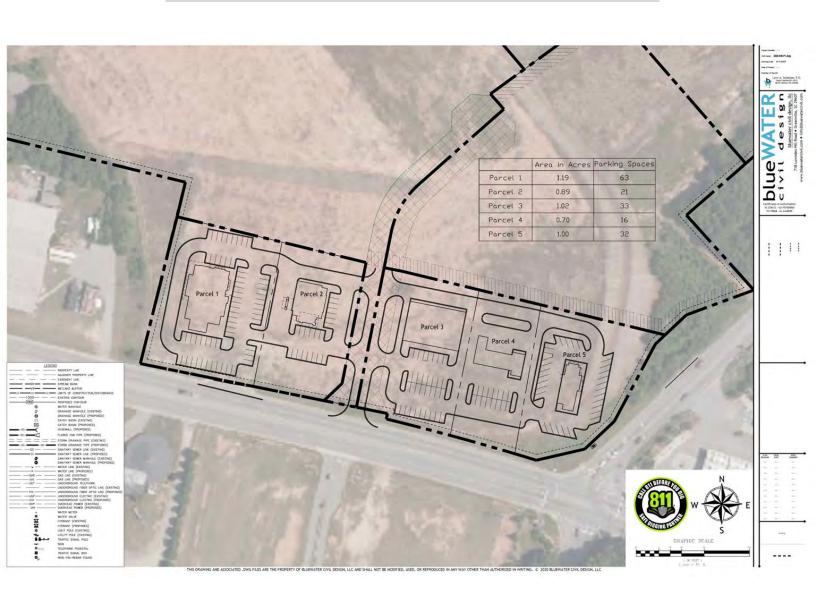

## **PROPERTY DETAILS**

Parcel 1 - 1.19 AC

Parcel 2 - 0.89 AC

Parcel 3 - 1.02 AC

Parcel 4 - 0.70 AC

Parcel 5 - 1.00 AC

(Lot lines between outparcels may be adjusted from conceptual layout)

- Rough graded
- All utilities available
- 28,000 VPD Harrison Bridge Road
- Demographics:

## **CONCEPTUAL SITE PLAN**

**Jay Alexander** 864-679-3623 jalexander@windsoraughtry.com