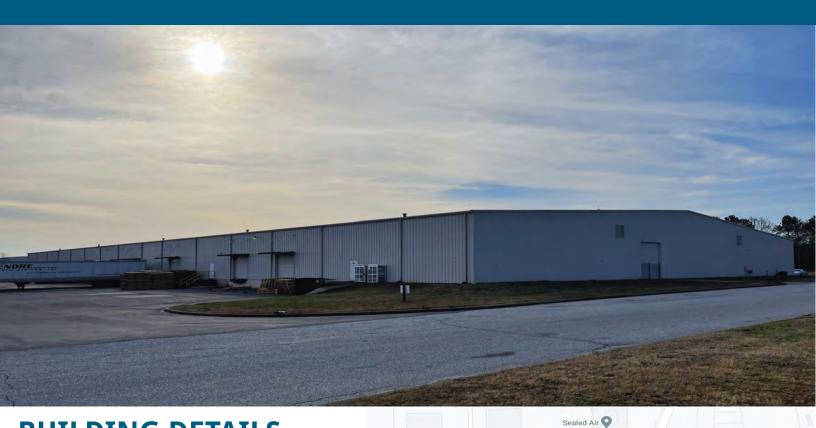

## **BUILDING DETAILS**

- Industrial Warehouse
- +/- 48,000 SF
  - +/- 1,500 SF of office space
- One (1) Drive-in Door
- Five (5) Dock Doors
- 26 Parking Spaces
- Ceiling Height 24' 31'
- \*Available May 1, 2021