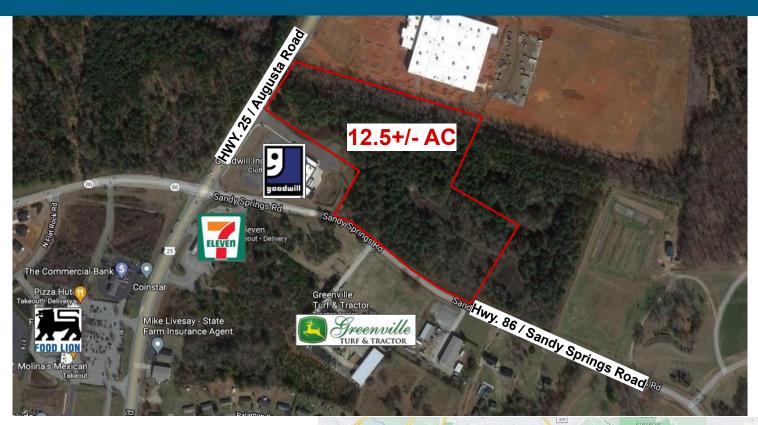

#### **FOR SALE - Mixed Use Opportunity**

Hwys. 25 & 86 | Piedmont, SC 29673

## **PROPERTY DETAILS**

- Size +/-12.5 AC; can be subdivided
- Utilities Gas, Water, Electric, Septic
- Zoned FRD (Flexible Review District)
- Traffic Counts:

3,600 VPD - Hwy. 86/Sandy Springs Road 18,100 VPD - Hwy. 25

Demographics:

Population Avg. HH Income
3 miles 9,212 \$72,419
5 miles 32,744 \$70,857

Price - \$1,150,000