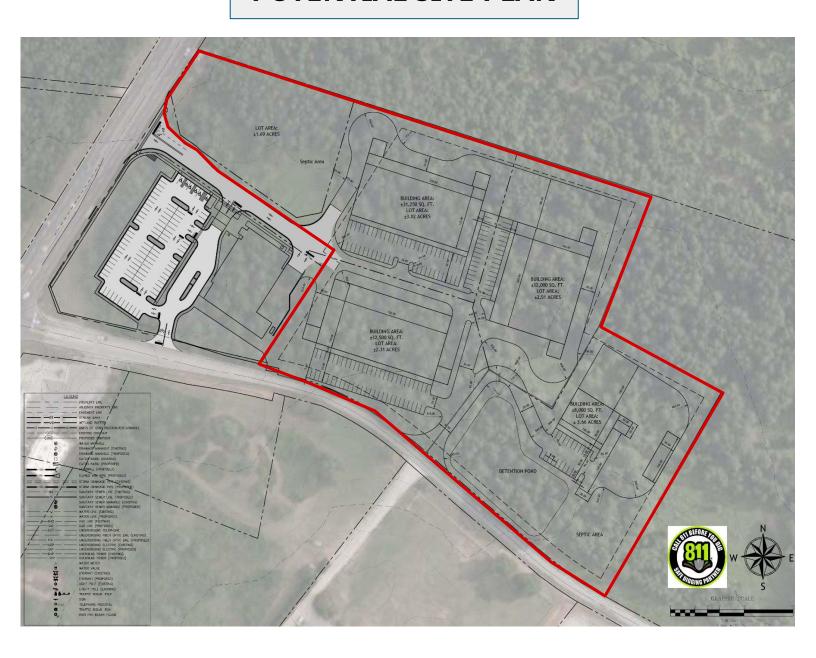

#### **FOR SALE - Mixed Use Opportunity**

Hwys. 25 & 86 | Piedmont, SC 29673



## **PROPERTY DETAILS**

- Size +/-12.5 AC; can be subdivided
- Utilities Gas, Water, Electric, Septic
- Zoned FRD (Flexible Review District)
- Traffic Counts:

3,600 VPD - Hwy. 86/Sandy Springs Road 18,100 VPD - Hwy. 25

Demographics:

Population Avg. HH Income
3 miles 9,212 \$72,419
5 miles 32,744 \$70,857

Price - \$1,150,000



# CONTACT



Michael Spiers 864-679-3634 Office Direct 864-360-1417 Cell mspiers@windsoraughtry.com

### **FOR SALE - Mixed Use Opportunity**

Hwys. 25 & 86 | Piedmont, SC 29673

#### **POTENTIAL SITE PLAN**



# CONTACT



**Michael Spiers** 864-679-3634 Office Direct 864-360-1417 Cell mspiers@windsoraughtry.com