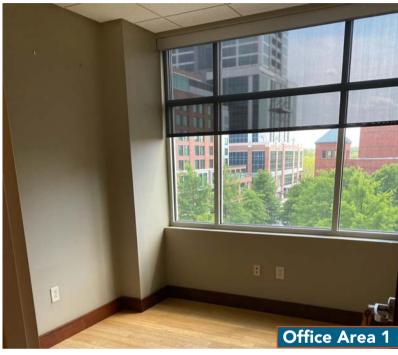

### PROPERTY FEATURES

- » 1244 Rentable square feet (RSF)
- » Direct access to large outdoor veranda overlooking Main Street
- » Shared conference room with full audio/video package
- » Outdoor balcony for entertaining
- » Reserved and unreserved parking
- » Asking rent \$34 RSF