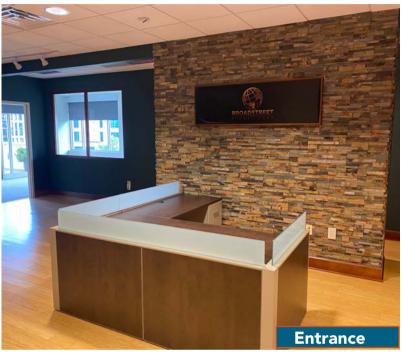

### PROJECT FEATURES

- » 54,500 SF of class A office
- » 9,400 SF of retail
- » 240-car private parking garage
- » 135 room hotel Courtyard by Marriott
- » Open-air green plaza

Location: Intersection of S. Main Street & W. Broad Street across from The Peace Center