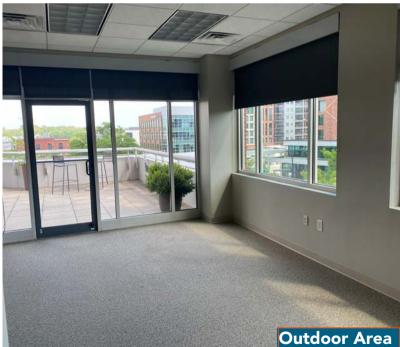

### PROPERTY FEATURES

- » 1244 Rentable square feet (RSF)
- » Direct access to large outdoor veranda overlooking Main Street
- » Shared conference room with full audio/video package
- » Outdoor balcony for entertaining
- » Reserved and unreserved parking
- » Asking rent \$34 RSF