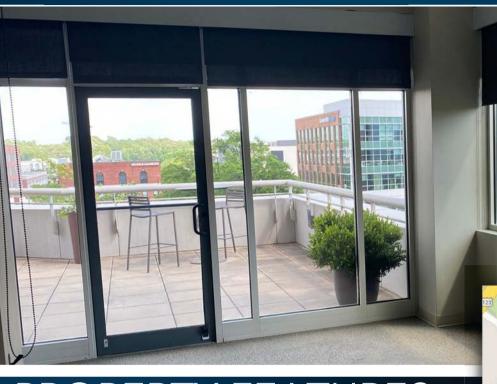

### PROPERTY FEATURES

- » 1244 Rentable square feet (RSF)
- » Direct access to large outdoor veranda overlooking Main Street
- » Shared conference room with full audio/video package
- » Outdoor balcony for entertaining
- » Reserved and unreserved parking
- » Asking rent \$34 RSF