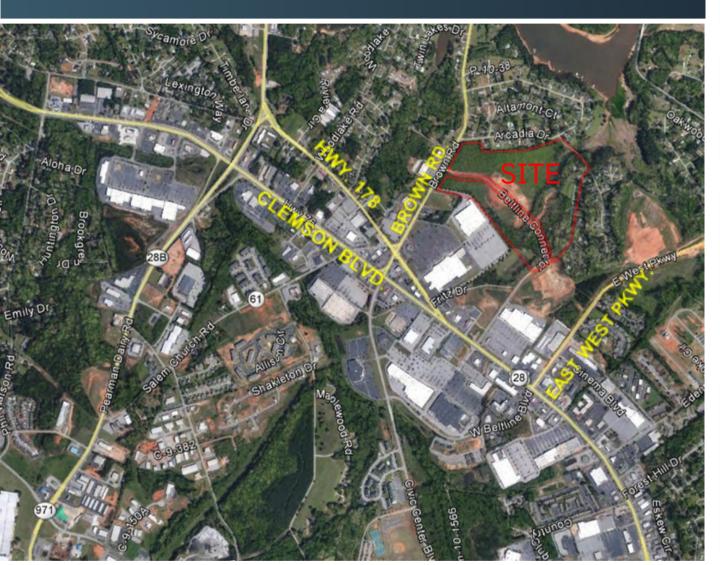

## BELTLINE CONNECTOR SITE

Brown Road & Beltline Connector, Anderson, SC 29621

Brown Road: 9,400 VPD

TRAFFIC COUNTS (2017): Clemson Blvd: 30,600 VPD E. West Parkway: 11,300 VPD

I-85: 6 minutes

Retail on Clemson Blvd: less than 1 minute

Anderson Mall: 5 minutes

Clemson University: 19 minutes