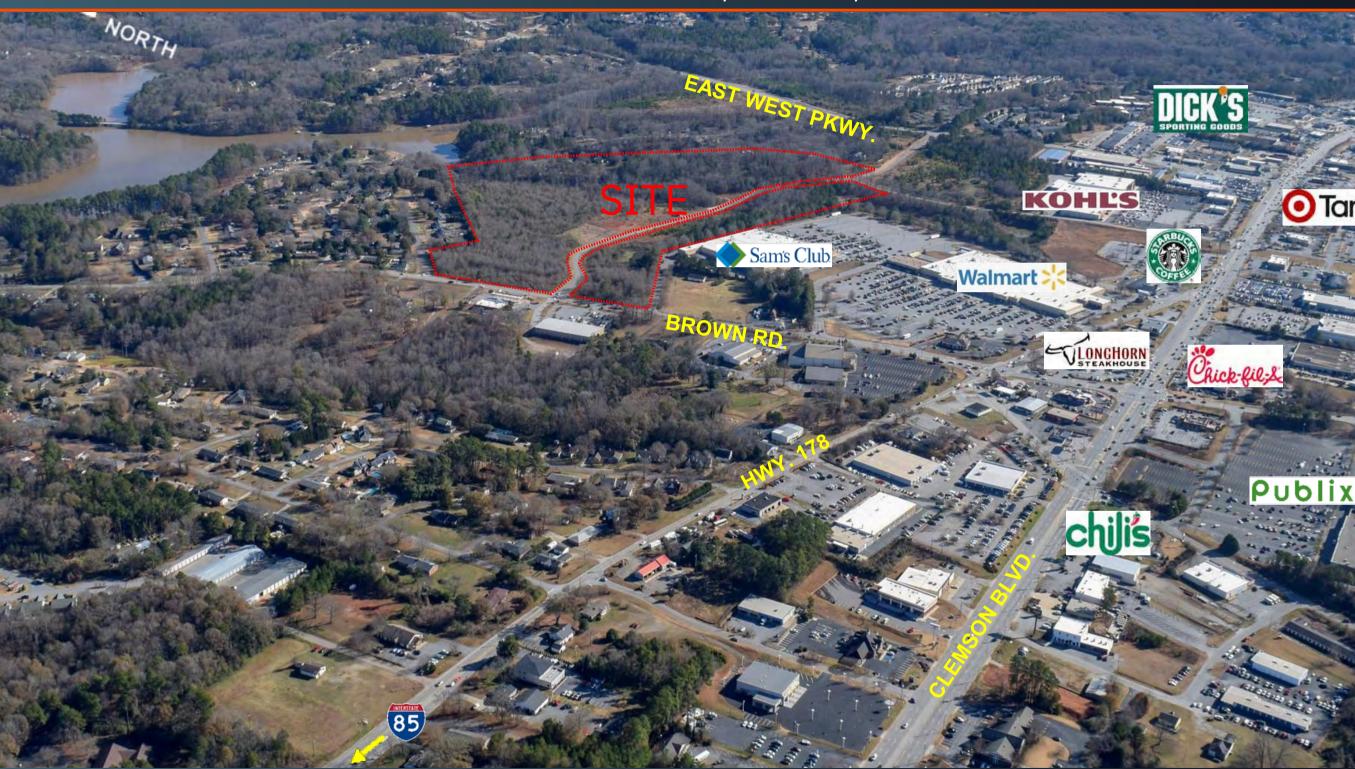

## BELTLINE CONNECTOR SITE

Brown Road & Beltline Connector, Anderson, SC 29621

Brown Road: 9,400 VPD

TRAFFIC COUNTS (2017): Clemson Blvd: 30,600 VPD E. West Parkway: 11,300 VPD

I-85: 6 minutes

Retail on Clemson Blvd: less than 1 minute

Anderson Mall: 5 minutes

Clemson University: 19 minutes

AnMedHealth: 10 minutes Hartwell Boat Ramp: 2 minutes

Whitehall Elementary School: 7 minutes

TOPOGRAPHY: Very favorable and development ready

Parcel 1 +/- 30.2 ACRES - \$75,000/AC Parcel 2 +/- 6 ACRES - \$160,000/AC Parcel 3 +/- 10 ACRES - \$83,000/AC