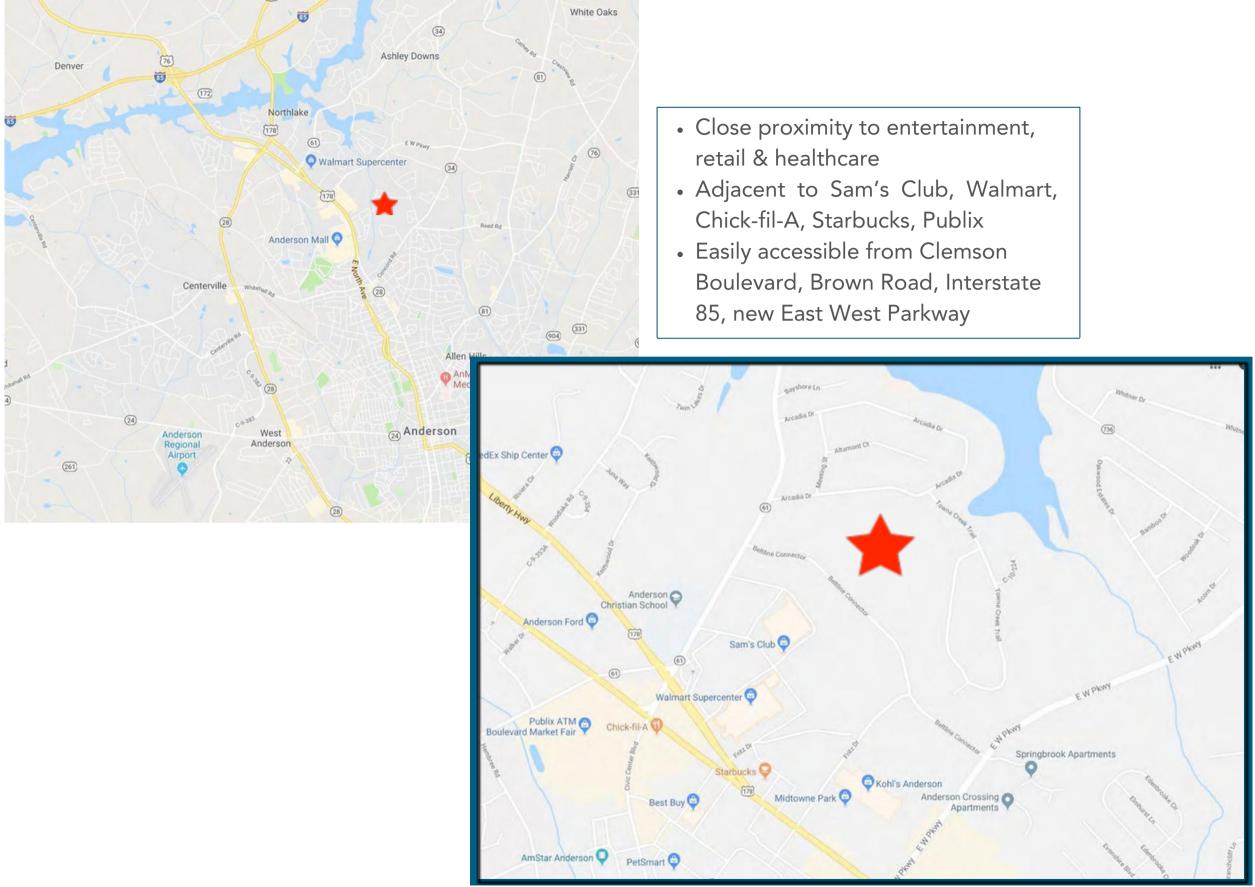

Brown Road: 9,400 VPD

TRAFFIC COUNTS (2017): Clemson Blvd: 30,600 VPD E. West Parkway: 11,300 VPD

I-85: 6 minutes

Retail on Clemson Blvd: less than 1 minute

Anderson Mall: 5 minutes

Clemson University: 19 minutes

AnMedHealth: 10 minutes Hartwell Boat Ramp: 2 minutes

Whitehall Elementary School: 7 minutes

TOPOGRAPHY: Very favorable and development ready

Parcel 1 +/- 30.2 ACRES - \$75,000/AC Parcel 2 +/- 6 ACRES - \$160,000/AC Parcel 3 +/- 10 ACRES - \$83,000/AC