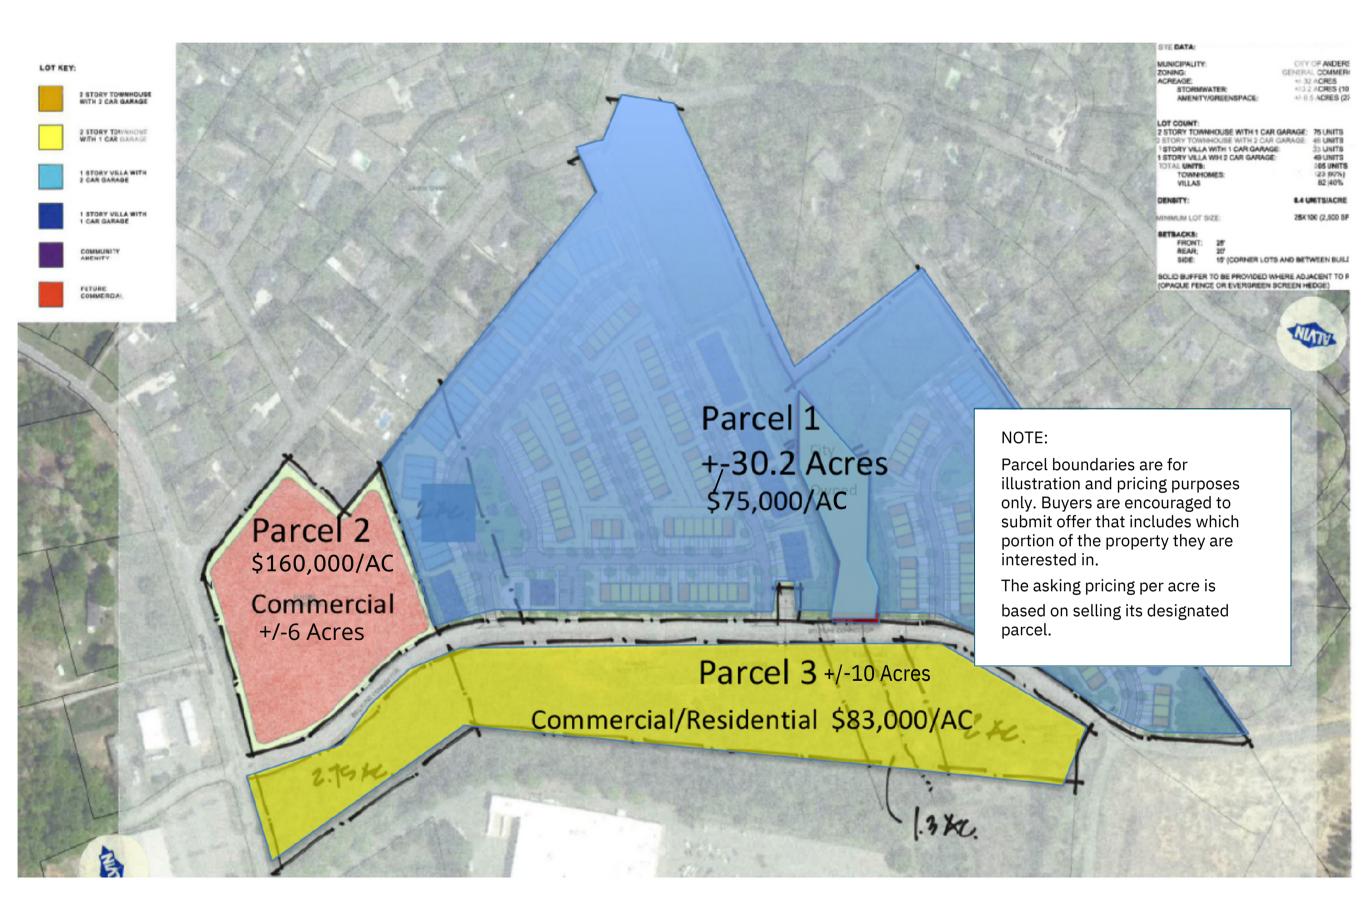

## Leif A. Busby

- Principal | Broker
- € D: 864-679-3621 | C: 864-787-6632
- lbusby@windsoraughtry.com

Parcel 1 +/- 30.2 ACRES
Parcel 2 +/- 6 ACRES
PROPERTY: Parcel 3 +/- 10 ACRES

\*Owner will consider subdividing. Buyers are encouraged

to submit offers that fit their site needs.

ADDRESS: Brown Road & Beltline Connector

CITY: Anderson

STATE: South Carolina

COUNTY: Anderson

PARCEL NUMBERS:

**DRIVE TIMES:** 

PRICING:

AnMedHealth: 10 minutes Hartwell Boat Ramp: 2 minutes

Whitehall Elementary School: 7 minutes

TOPOGRAPHY: Very favorable and development ready

Parcel 1 +/- 30.2 ACRES - \$75,000/AC Parcel 2 +/- 6 ACRES - \$160,000/AC Parcel 3 +/- 10 ACRES - \$83,000/AC

Parcel boundaries are for illustration and pricing purposes only. Buyers are encouraged to submit offer that includes which portion of the property they are interested in. The asking pricing per acre is based on selling its designated parcel.