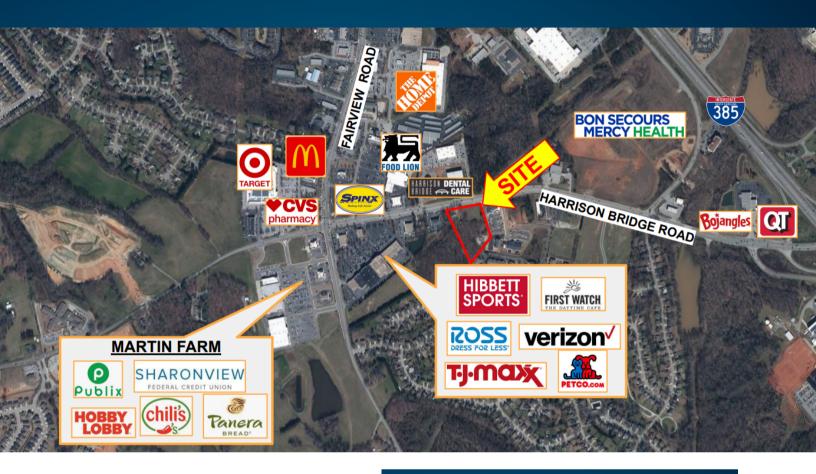

### PROPERTY FEATURES

- » +/- 3.2 Acres
- » All utilities available
- » City of Simpsonville
- » B-G zoning (annexation currently in process)
- » Greenville County Tax Map No. 0330000100400
- » Price \$1,700,000