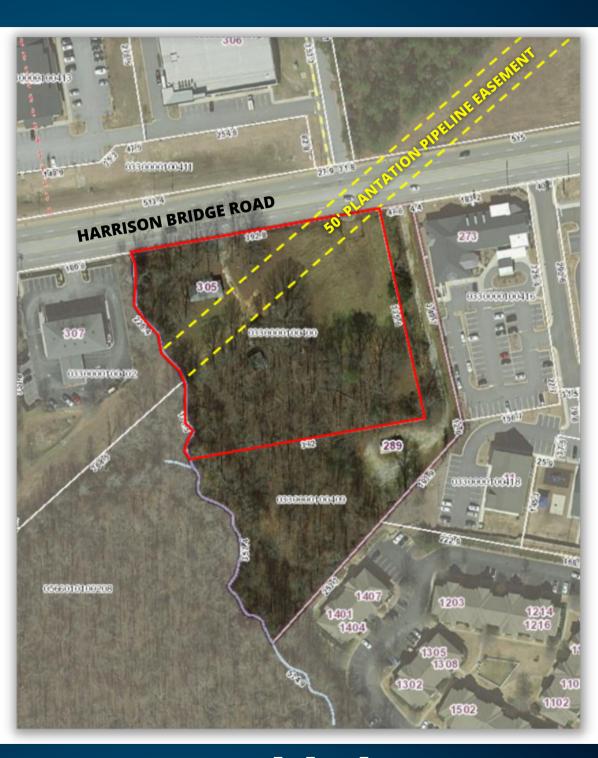

### PROPERTY FEATURES

- » +/- 3.2 Acres
- » All utilities available
- » City of Simpsonville
- » B-G zoning (annexation currently in process)
- » Greenville County Tax Map No. 0330000100400
- » Price \$1,700,000