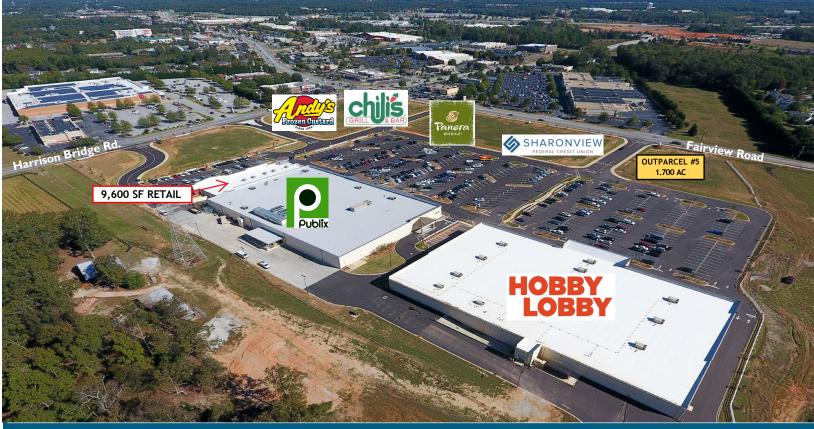

### MARTIN FARM - Premier Retail Development

Fairview and Harrison Bridge Roads, Simpsonville, SC 29680

ONLY 1 OUTPARCEL REMAINING- Ground Lease Only

#### **Martin Farm Shopping Center**

- » Anchored by Publix and Hobby Lobby
- » Zoning BG / City of Simpsonville
- Traffic Counts:
  I-385 55,500 VPD
  Harrison Bridge Rd 27,500; Fairview Rd. 28,000 VPD
- Demographics (3 mile radius)
  Population 37,458
  Median Household Income -\$65,121
  Median Age 37.6
- » Graded outparcel available (certain restrictions apply - ground lease only)#5 - 1.700 AC
- » Call for pricing

#### Publix Opened October 2017 / Hobby Lobby Opened July 2017

No warranty is made as to the accuracy of this information, and same is submitted subject to errors, omissions, price change, rental or other conditions, withdrawal without notice, and any special listing conditions imposed by our principals. William J. Alexander, IV - Broker In Charge