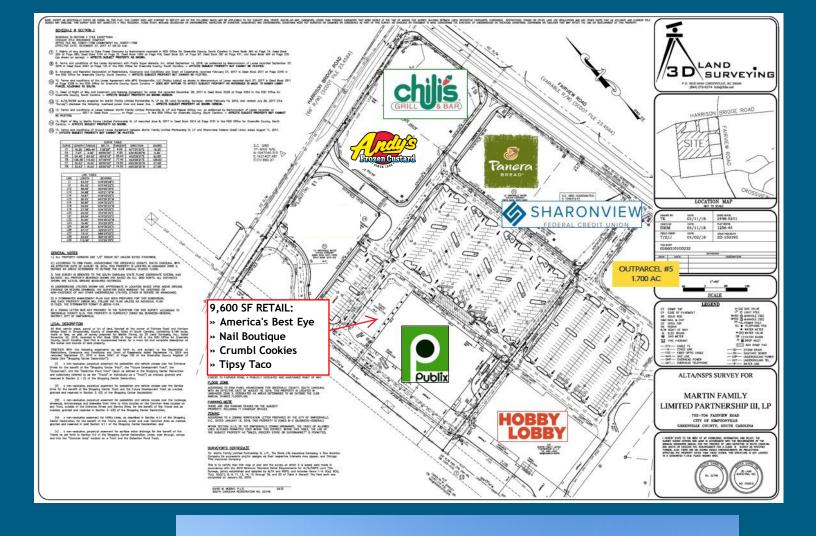

### MARTIN FARM - Premier Retail Development

Fairview and Harrison Bridge Roads, Simpsonville, SC 29680

ONLY 1 OUTPARCEL REMAINING- Ground Lease Only

#### **Martin Farm Shopping Center**

- » Anchored by Publix and Hobby Lobby
- » Zoning BG / City of Simpsonville
- Traffic Counts:
  I-385 55,500 VPD
  Harrison Bridge Rd 27,500; Fairview Rd. 28,000 VPD
- Demographics (3 mile radius)
  Population 37,458
  Median Household Income -\$65,121
  Median Age 37.6
- » Graded outparcel available (certain restrictions apply - ground lease only)#5 - 1.700 AC
- » Call for pricing