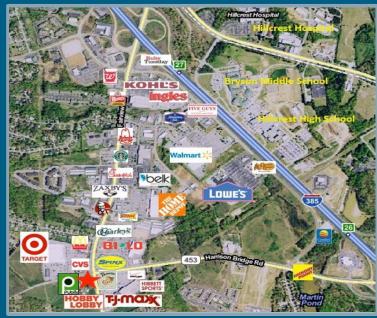

#### **Martin Farm Shopping Center**

- » Anchored by Publix and Hobby Lobby
- » Zoning BG / City of Simpsonville
- Traffic Counts:
  I-385 55,500 VPD
  Harrison Bridge Rd 27,500; Fairview Rd. 28,000 VPD
- Demographics (3 mile radius)
  Population 37,458
  Median Household Income -\$65,121
  Median Age 37.6
- » Graded outparcel available (certain restrictions apply - ground lease only)#5 - 1.700 AC
- » Call for pricing