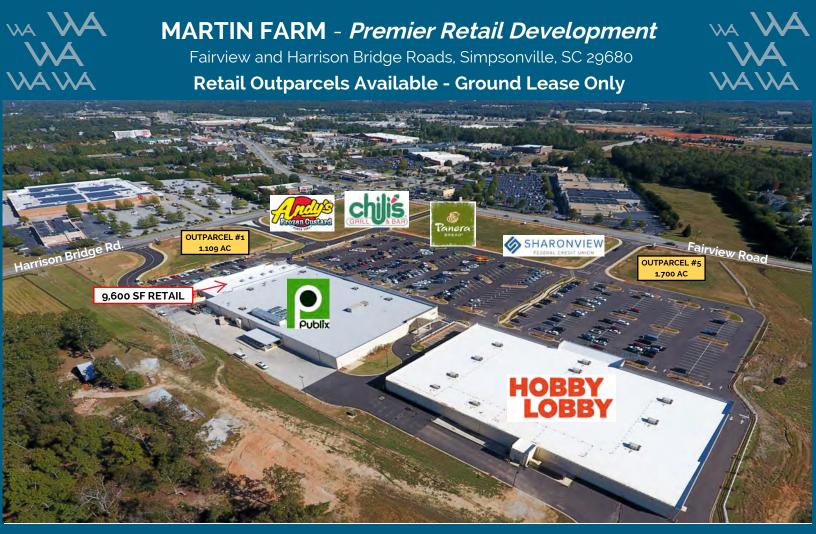

## Martin Farm Shopping Center

- » Anchored by Publix and Hobby Lobby
- » Zoning BG / City of Simpsonville
- » Traffic Counts:
  I-385 55,500 VPD
  Harrison Bridge Rd 27,500; Fairview Rd. 28,000 VPD
- Demographics (3 mile radius)
  Population 37,458
  Median Household Income \$65,121
  Median Age 37.6
- Two graded outparcels available (certain restrictions apply - ground lease only) #1 - 1.109 AC #5 - 1.700 AC
- » Call for pricing