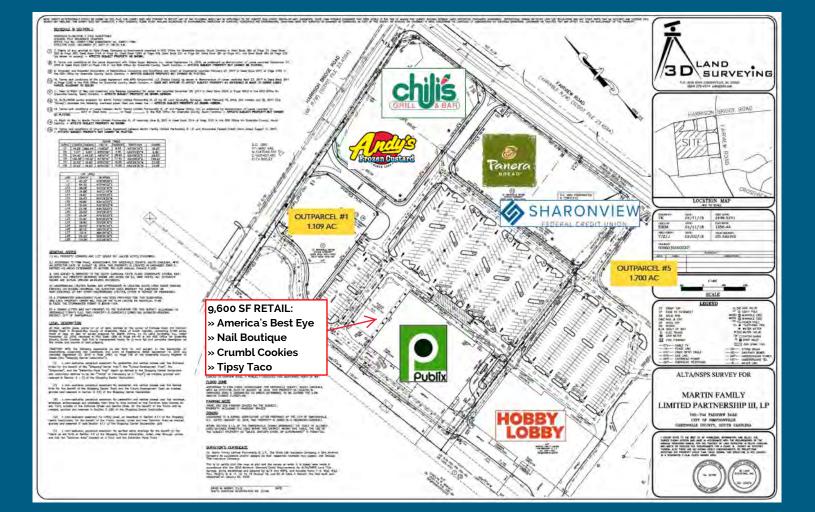

## Martin Farm Shopping Center

- » Anchored by Publix and Hobby Lobby
- » Zoning BG / City of Simpsonville
- » Traffic Counts:
  I-385 55,500 VPD
  Harrison Bridge Rd 27,500; Fairview Rd. 28,000 VPD
- Demographics (3 mile radius)
  Population 37,458
  Median Household Income \$65,121
  Median Age 37.6
- Two graded outparcels available (certain restrictions apply - ground lease only) #1 - 1.109 AC #5 - 1.700 AC
- » Call for pricing