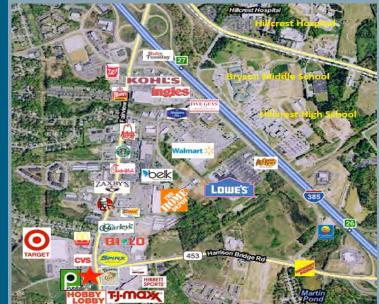

## Martin Farm Shopping Center

- » Anchored by Publix and Hobby Lobby
- » Zoning BG / City of Simpsonville
- » Traffic Counts:
  I-385 55,500 VPD
  Harrison Bridge Rd 27,500; Fairview Rd. 28,000 VPD
- Demographics (3 mile radius)
  Population 37,458
  Median Household Income \$65,121
  Median Age 37.6
- Two graded outparcels available (certain restrictions apply - ground lease only) #1 - 1.109 AC #5 - 1.700 AC
- » Call for pricing