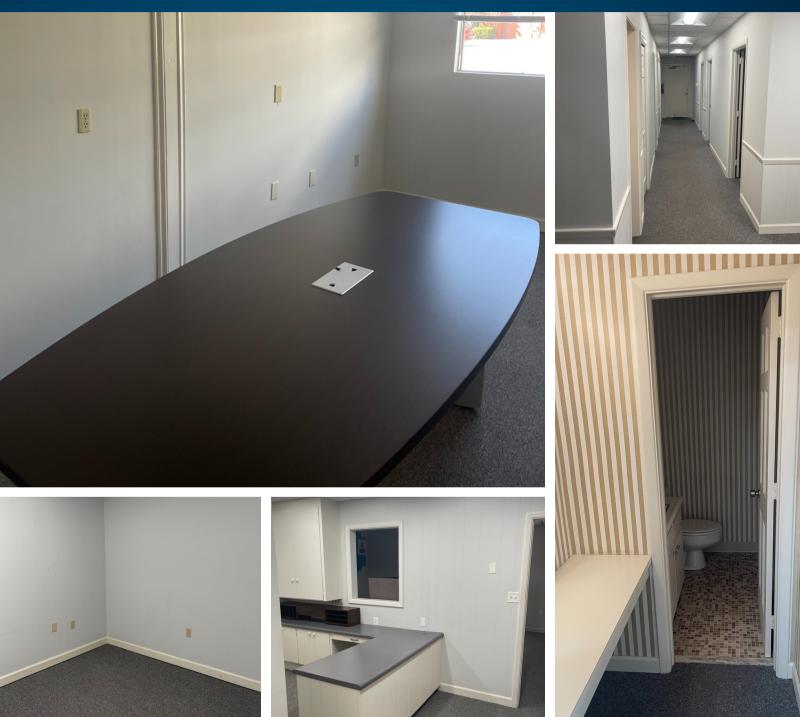

## PROPERTY FEATURES

- » Suite B: +/- 1,364 SF
- » 2 restrooms
- » Ample parking
- » Front and rear access
- » Located off S. Pleasantburg Drive & Laurens Road
- » Photos show Suite A+B
- » Lease rate: \$14.00 SF NNN (Landlord willing to update Suite B to similar finishes as Suite A at the asking lease rate)