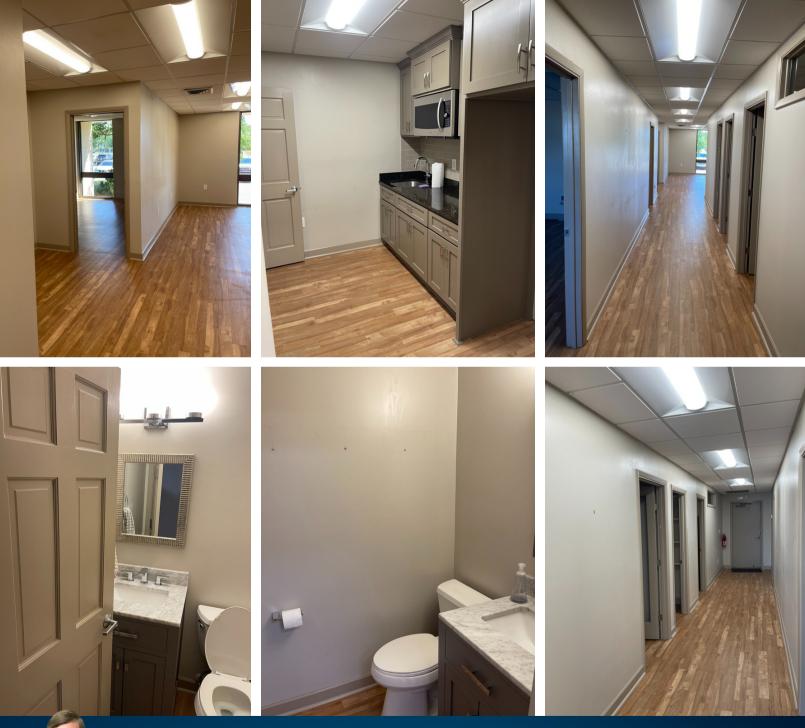

## PROPERTY FEATURES

- » Suite B: +/- 1,364 SF
- » 2 restrooms
- » Ample parking
- » Front and rear access
- » Located off S. Pleasantburg Drive & Laurens Road
- » Photos show Suite A+B
- » Lease rate: \$14.00 SF NNN (Landlord willing to update Suite B to similar finishes as Suite A at the asking lease rate)