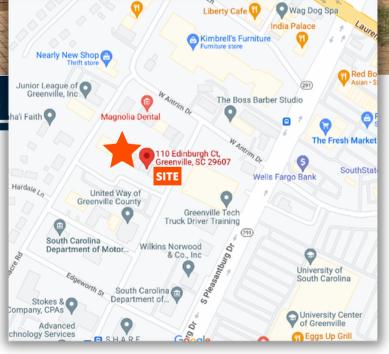

### 110 EDINBURGH COURT GREENVILLE, SC 29607

## PROPERTY FEATURES

- » Suite B: +/- 1,364 SF
- » 2 restrooms
- » Ample parking
- » Front and rear access
- » Located off S. Pleasantburg Drive & Laurens Road
- » Photos show Suite A+B
- » Lease rate: \$14.00 SF NNN (Landlord willing to update Suite B to similar finishes as Suite A at the asking lease rate)