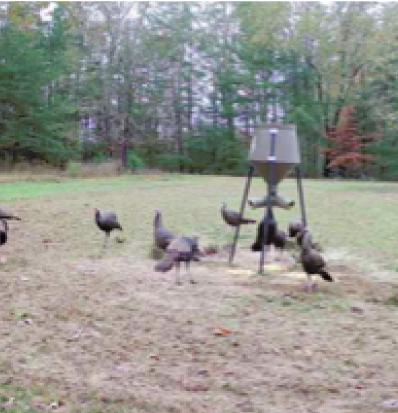

#### **Property Features**

- +/- 104 Acres
- Tax Map Numbers: 0588010103000 0588010102700 0588010102800
- Great topography for development
- Excellent deer and turkey hunting
- Small pond
- 30 minutes to downtown Greenville
- Asking price: \$17,250/Acre / \$1,790,000

#### **Property Overview**

The property has two cabins; a 650 SF cabin with full kitchen and bath built in 2010 located on the Grey Road side of the property and an 800 SF 2 BR/1 BA cabin with full kitchen built in 2018 on the Crawford Road side. Also included is an 8 stall horse stable and a 3,600 SF (60 x 60) shop building with 16 ft roll-up doors, plus a 20x20 metal storage building. Deer and turkey are abundant on the property. Nice rolling topography and close access to public water make this an ideal large lot development opportunity.