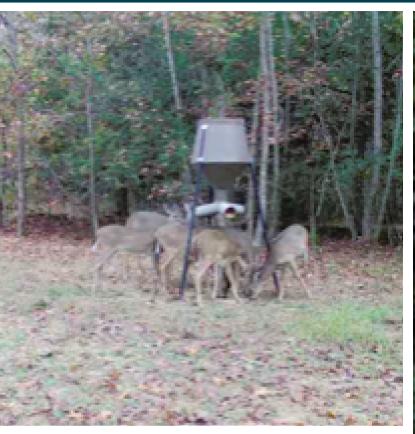

#### **Property Features**

- +/- 104 Acres
- Tax Map Numbers: 0588010103000 0588010102700 0588010102800
- Great topography for development
- Excellent deer and turkey hunting
- Small pond
- 30 minutes to downtown Greenville
- Asking price: \$17,250/Acre / \$1,790,000

#### **Property Overview**

The property has two cabins; a 650 SF cabin with full kitchen and bath built in 2010 located on the Grey Road side of the property and an 800 SF 2 BR/1 BA cabin with full kitchen built in 2018 on the Crawford Road side. Also included is an 8 stall horse stable and a 3,600 SF (60 x 60) shop building with 16 ft roll-up doors, plus a 20x20 metal storage building. Deer and turkey are abundant on the property. Nice rolling topography and close access to public water make this an ideal large lot development opportunity.