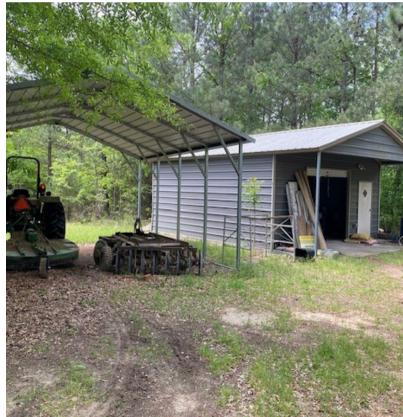

#### **Property Overview**

The property has two cabins; a 650 SF cabin with full kitchen and bath built in 2010 located on the Grey Road side of the property and an 800 SF 2 BR/1 BA cabin with full kitchen built in 2018 on the Crawford Road side. Also included is an 8 stall horse stable and a 3,600 SF (60 x 60) shop building with 16 ft roll-up doors, plus a 20x20 metal storage building. Deer and turkey are abundant on the property. Nice rolling topography and close access to public water make this an ideal large lot development opportunity.

#### **Property Features**

√ 3,600 SF shop

Rolling topography

20x20 storage building

Close access to public water

✓ Two cabins - both with ✓ 8 stall horse stable full kitchen and bath

254 GREY ROAD PELZER, SC, 29669