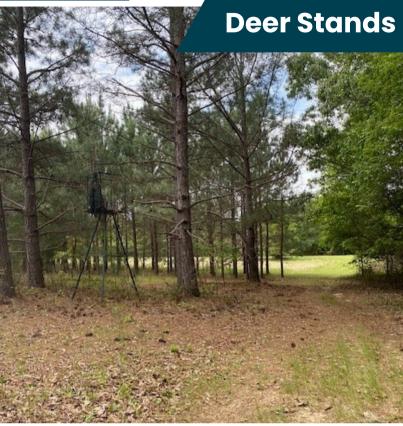

#### **Property Features**

- +/- 104 Acres
- Tax Map Numbers: 0588010103000 0588010102700 0588010102800
- Great topography for development
- Excellent deer and turkey hunting
- Small pond
- 30 minutes to downtown Greenville
- Asking price: \$17,250/Acre / \$1,790,000

#### **Property Overview**

The property has two cabins; a 650 SF cabin with full kitchen and bath built in 2010 located on the Grey Road side of the property and an 800 SF 2 BR/1 BA cabin with full kitchen built in 2018 on the Crawford Road side. Also included is an 8 stall horse stable and a 3,600 SF (60 x 60) shop building with 16 ft roll-up doors, plus a 20x20 metal storage building. Deer and turkey are abundant on the property. Nice rolling topography and close access to public water make this an ideal large lot development opportunity.