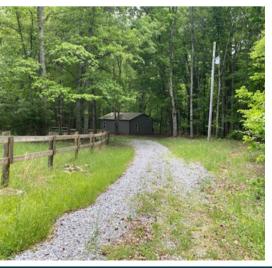

#### **Property Overview**

The property has two cabins; a 650 SF cabin with full kitchen and bath built in 2010 located on the Grey Road side of the property and an 800 SF 2 BR/1 BA cabin with full kitchen built in 2018 on the Crawford Road side. Also included is an 8 stall horse stable and a 3,600 SF (60 x 60) shop building with 16 ft roll-up doors, plus a 20x20 metal storage building. Deer and turkey are abundant on the property. Nice rolling topography and close access to public water make this an ideal large lot development opportunity.

#### **Property Features**

√ 3,600 SF shop

Rolling topography

20x20 storage building

Close access to public water

✓ Two cabins - both with ✓ 8 stall horse stable full kitchen and bath

254 GREY ROAD PELZER, SC, 29669