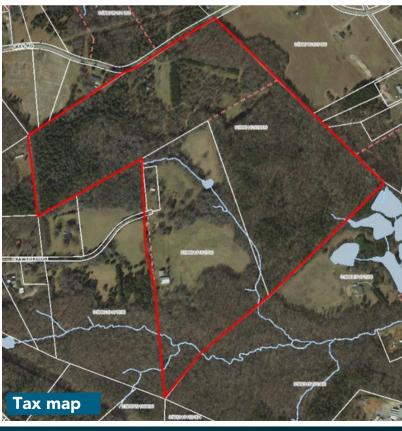

#### **Property Features**

- +/- 104 Acres
- Tax Map Numbers: 0588010103000 0588010102700 0588010102800
- Great topography for development
- Excellent deer and turkey hunting
- Small pond
- 30 minutes to downtown Greenville
- Asking price: \$17,250/Acre / \$1,790,000