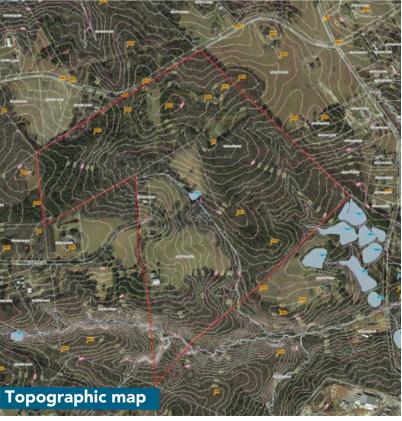

#### **Property Features**

- +/- 104 Acres
- Tax Map Numbers: 0588010103000 0588010102700 0588010102800
- Great topography for development
- Excellent deer and turkey hunting
- Small pond
- 30 minutes to downtown Greenville
- Asking price: \$17,250/Acre / \$1,790,000

#### **Property Overview**

The property has two cabins; a 650 SF cabin with full kitchen and bath built in 2010 located on the Grey Road side of the property and an 800 SF 2 BR/1 BA cabin with full kitchen built in 2018 on the Crawford Road side. Also included is an 8 stall horse stable and a 3,600 SF (60 x 60) shop building with 16 ft roll-up doors, plus a 20x20 metal storage building. Deer and turkey are abundant on the property. Nice rolling topography and close access to public water make this an ideal large lot development opportunity.