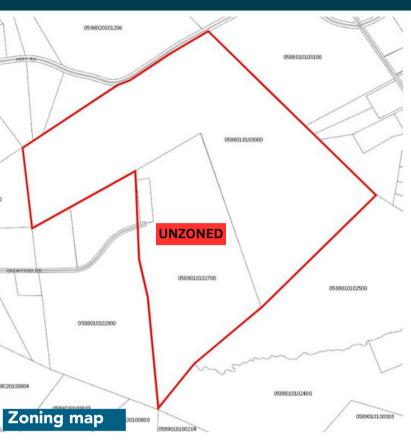

#### **Property Features**

- +/- 104 Acres
- Tax Map Numbers: 0588010103000 0588010102700 0588010102800
- Great topography for development
- Excellent deer and turkey hunting
- Small pond
- 30 minutes to downtown Greenville
- Asking price: \$17,250/Acre / \$1,790,000