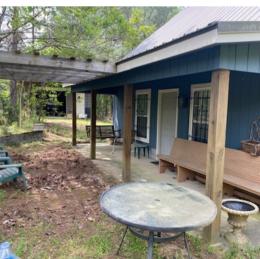

#### **Property Overview**

The property has two cabins; a 650 SF cabin with full kitchen and bath built in 2010 located on the Grey Road side of the property and an 800 SF 2 BR/1 BA cabin with full kitchen built in 2018 on the Crawford Road side. Also included is an 8 stall horse stable and a 3,600 SF (60 x 60) shop building with 16 ft roll-up doors, plus a 20x20 metal storage building. Deer and turkey are abundant on the property. Nice rolling topography and close access to public water make this an ideal large lot development opportunity.