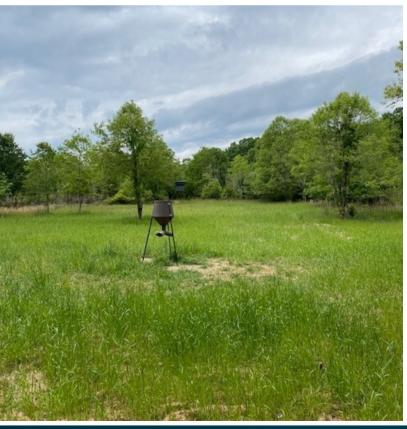

#### **Property Features**

- +/- 104 Acres
- Tax Map Numbers: 0588010103000 0588010102700 0588010102800
- Great topography for development
- Excellent deer and turkey hunting
- Small pond
- 30 minutes to downtown Greenville
- Asking price: \$17,250/Acre / \$1,790,000

#### **Property Overview**

The property has two cabins; a 650 SF cabin with full kitchen and bath built in 2010 located on the Grey Road side of the property and an 800 SF 2 BR/1 BA cabin with full kitchen built in 2018 on the Crawford Road side. Also included is an 8 stall horse stable and a 3,600 SF (60 x 60) shop building with 16 ft roll-up doors, plus a 20x20 metal storage building. Deer and turkey are abundant on the property. Nice rolling topography and close access to public water make this an ideal large lot development opportunity.