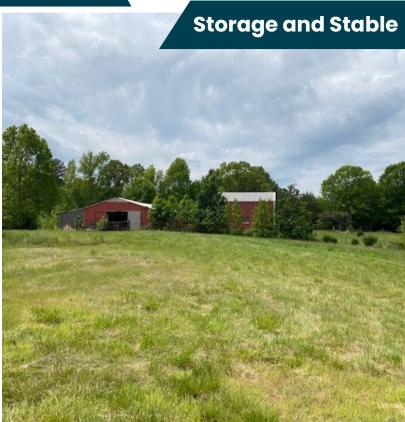

#### **Property Overview**

The property has two cabins; a 650 SF cabin with full kitchen and bath built in 2010 located on the Grey Road side of the property and an 800 SF 2 BR/1 BA cabin with full kitchen built in 2018 on the Crawford Road side. Also included is an 8 stall horse stable and a 3,600 SF (60 x 60) shop building with 16 ft roll-up doors, plus a 20x20 metal storage building. Deer and turkey are abundant on the property. Nice rolling topography and close access to public water make this an ideal large lot development opportunity.

#### **Property Features**

√ 3,600 SF shop

Rolling topography

20x20 storage building

Close access to public water

✓ Two cabins - both with ✓ 8 stall horse stable full kitchen and bath

254 GREY ROAD PELZER, SC, 29669