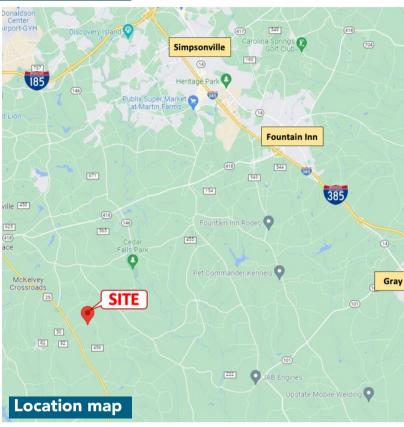

#### **Location Overview**

- 30 minutes to downtown
- 15 minutes to Southern Connector
- 20 minutes to I-85
- Frontage on Grey Road
- Access from Crawford Dr.