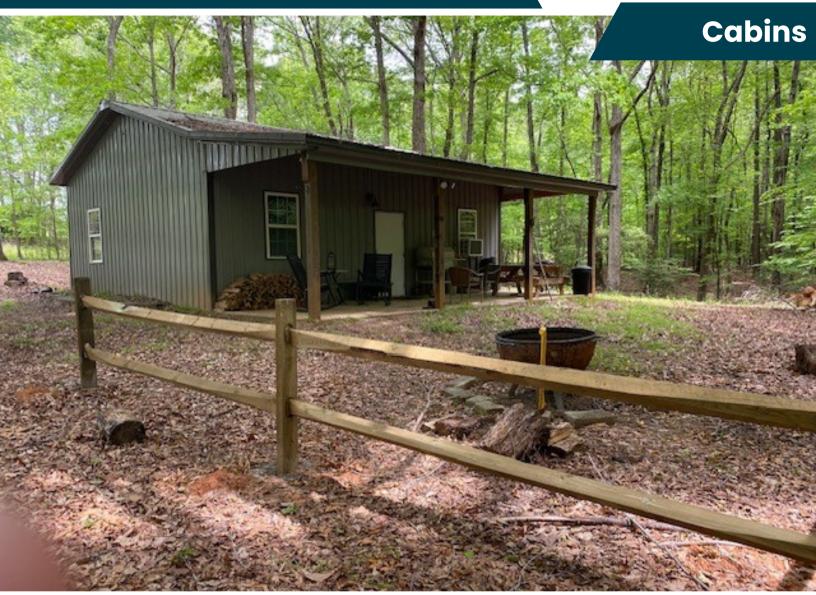

#### **Property Overview**

The property has two cabins; a 650 SF cabin with full kitchen and bath built in 2010 located on the Grey Road side of the property and an 800 SF 2 BR/1 BA cabin with full kitchen built in 2018 on the Crawford Road side. Also included is an 8 stall horse stable and a 3,600 SF (60 x 60) shop building with 16 ft roll-up doors, plus a 20x20 metal storage building. Deer and turkey are abundant on the property. Nice rolling topography and close access to public water make this an ideal large lot development opportunity.

#### **Property Features**

√ 3,600 SF shop

Rolling topography

20x20 storage building

Close access to public water

✓ Two cabins - both with ✓ 8 stall horse stable full kitchen and bath

254 GREY ROAD PELZER, SC, 29669