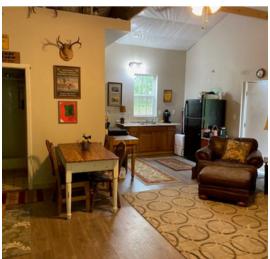

#### **Property Overview**

The property has two cabins; a 650 SF cabin with full kitchen and bath built in 2010 located on the Grey Road side of the property and an 800 SF 2 BR/1 BA cabin with full kitchen built in 2018 on the Crawford Road side. Also included is an 8 stall horse stable and a 3,600 SF (60 x 60) shop building with 16 ft roll-up doors, plus a 20x20 metal storage building. Deer and turkey are abundant on the property. Nice rolling topography and close access to public water make this an ideal large lot development opportunity.