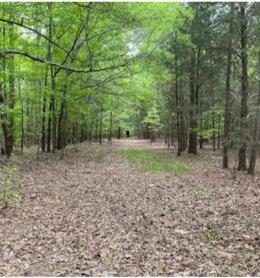

#### **Property Features**

- +/- 104 Acres
- Tax Map Numbers: 0588010103000 0588010102700 0588010102800
- Great topography for development
- Excellent deer and turkey hunting
- Small pond
- 30 minutes to downtown Greenville
- Asking price: \$17,250/Acre / \$1,790,000

#### **Property Overview**

The property has two cabins; a 650 SF cabin with full kitchen and bath built in 2010 located on the Grey Road side of the property and an 800 SF 2 BR/1 BA cabin with full kitchen built in 2018 on the Crawford Road side. Also included is an 8 stall horse stable and a 3,600 SF (60 x 60) shop building with 16 ft roll-up doors, plus a 20x20 metal storage building. Deer and turkey are abundant on the property. Nice rolling topography and close access to public water make this an ideal large lot development opportunity.