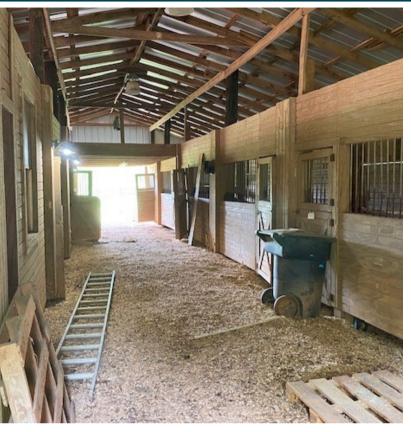

#### **Property Overview**

The property has two cabins; a 650 SF cabin with full kitchen and bath built in 2010 located on the Grey Road side of the property and an 800 SF 2 BR/1 BA cabin with full kitchen built in 2018 on the Crawford Road side. Also included is an 8 stall horse stable and a 3,600 SF (60 x 60) shop building with 16 ft roll-up doors, plus a 20x20 metal storage building. Deer and turkey are abundant on the property. Nice rolling topography and close access to public water make this an ideal large lot development opportunity.

#### **Property Features**

√ 3,600 SF shop

Rolling topography

20x20 storage building

Close access to public water

✓ Two cabins - both with ✓ 8 stall horse stable full kitchen and bath

254 GREY ROAD PELZER, SC, 29669