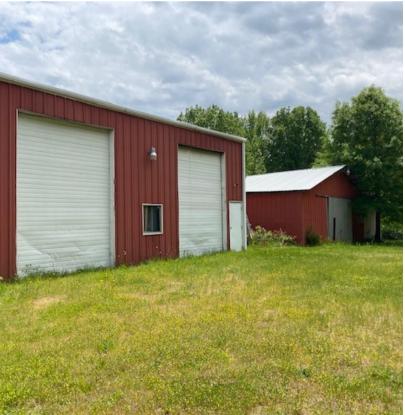

#### **Property Overview**

The property has two cabins; a 650 SF cabin with full kitchen and bath built in 2010 located on the Grey Road side of the property and an 800 SF 2 BR/1 BA cabin with full kitchen built in 2018 on the Crawford Road side. Also included is an 8 stall horse stable and a 3,600 SF (60 x 60) shop building with 16 ft roll-up doors, plus a 20x20 metal storage building. Deer and turkey are abundant on the property. Nice rolling topography and close access to public water make this an ideal large lot development opportunity.

#### **Property Features**

√ 3,600 SF shop

Rolling topography

20x20 storage building

Close access to public water

✓ Two cabins - both with ✓ 8 stall horse stable full kitchen and bath

254 GREY ROAD PELZER, SC, 29669