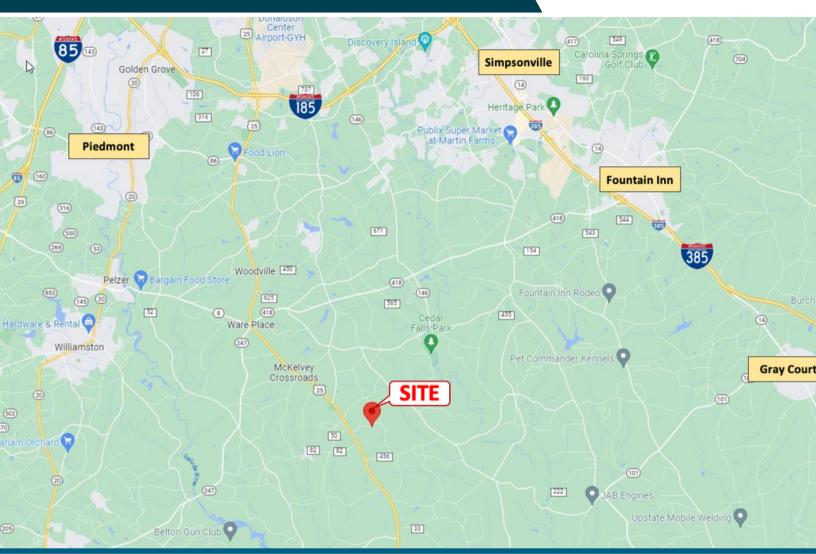

#### **Location Overview**

- 30 minutes to downtown
- 15 minutes to Southern Connector
- 20 minutes to I-85
- Frontage on Grey Road
- Access from Crawford Dr.