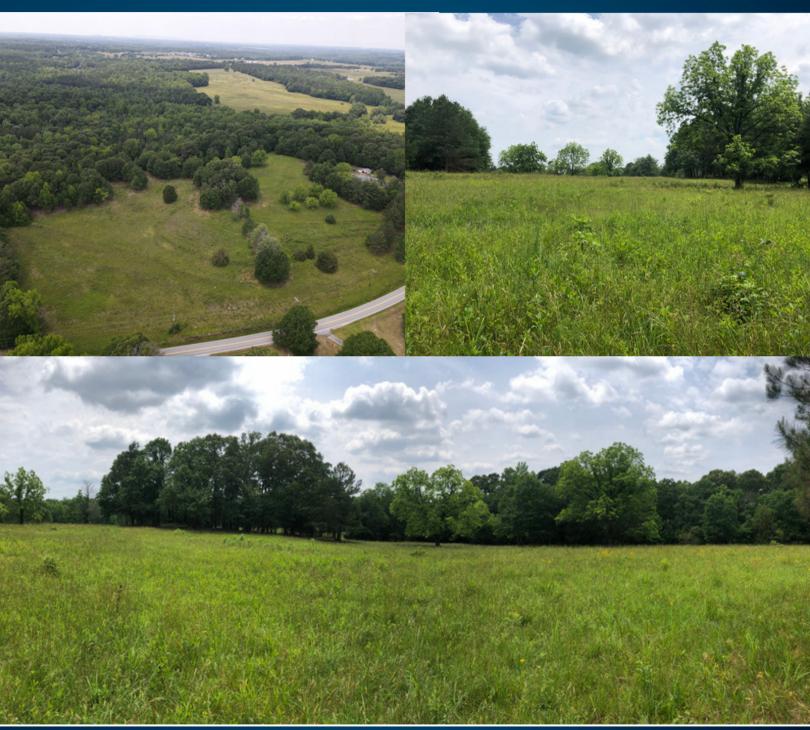

## PROPERTY FEATURES

- » Price: \$329,000
- » +/-11 AC
- » Portion of Laurens Co. Tax Map No. 148-00-00-059
- » Open field coupled with mix of hardwoods and pines
- » Beautiful rolling topography
- » 9 min to downtown Fountain Inn
- » 30 min to downtown Greenville
- » Acreage and utilities to be confirmed by Buyer and/or Buyer's Agent