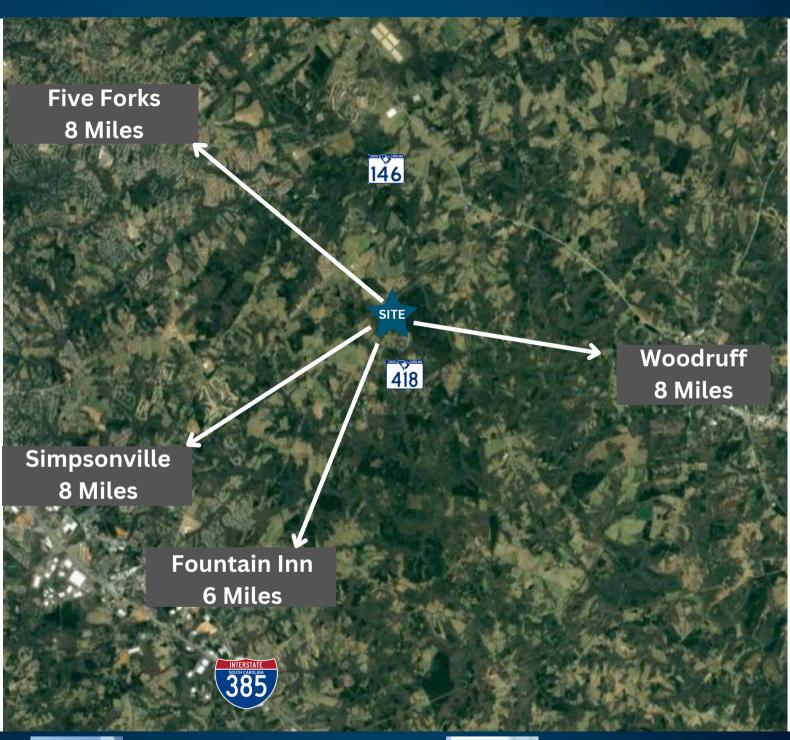

## PROPERTY FEATURES

- » Price: \$329,000
- » +/-11 AC
- » Portion of Laurens Co. Tax Map No. 148-00-00-059
- » Open field coupled with mix of hardwoods and pines
- » Beautiful rolling topography
- » 9 min to downtown Fountain Inn
- » 30 min to downtown Greenville
- » Acreage and utilities to be confirmed by Buyer and/or Buyer's Agent