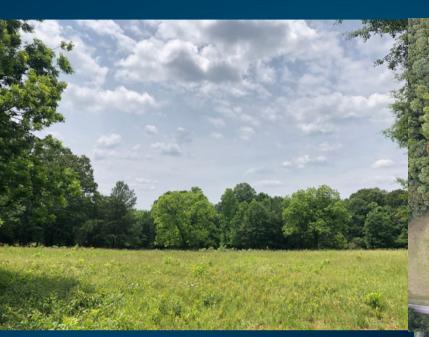

## PROPERTY FEATURES

- » Price: \$329,000
- » +/-11 AC
- » Portion of Laurens Co. Tax Map No. 148-00-00-059
- » Open field coupled with mix of hardwoods and pines
- » Beautiful rolling topography
- » 9 min to downtown Fountain Inn
- » 30 min to downtown Greenville
- » Acreage and utilities to be confirmed by Buyer and/or Buyer's Agent