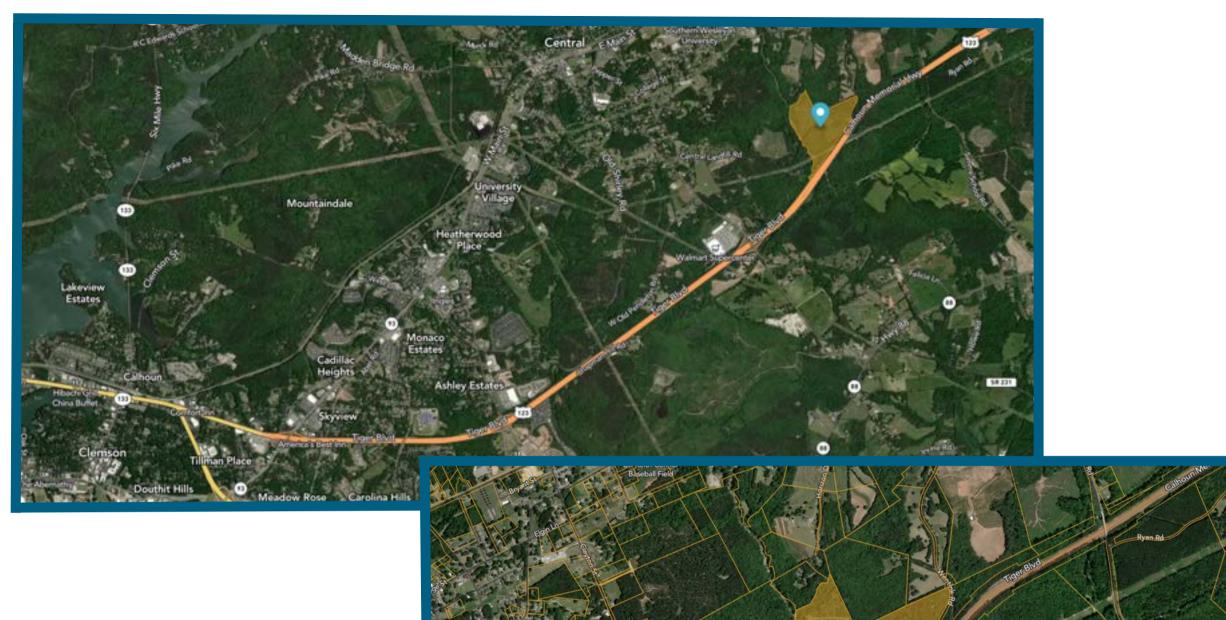

# 87 ACRES FOR SALE

222 Wentink Road, Central, SC 29630

**Pickens** COUNTY:

**ZONING:** R12

**UTILITIES:** Water, Electric, Sewer

PARCEL NUMBER: 4075-00-43-6049

PRICING: \$60,000/AC

• Close proximity to the town of Clemson, Clemson University, Easley and Anderson **PROPERTY** 

• Close proximity to Lake Hartwell and Lake Keowee

• Retail, Dining and Medical all close by in Central, Clemson and Easley

• Brand new sewer on property

• Easy access to Highway 123

• Clemson, SC - 7 minutes