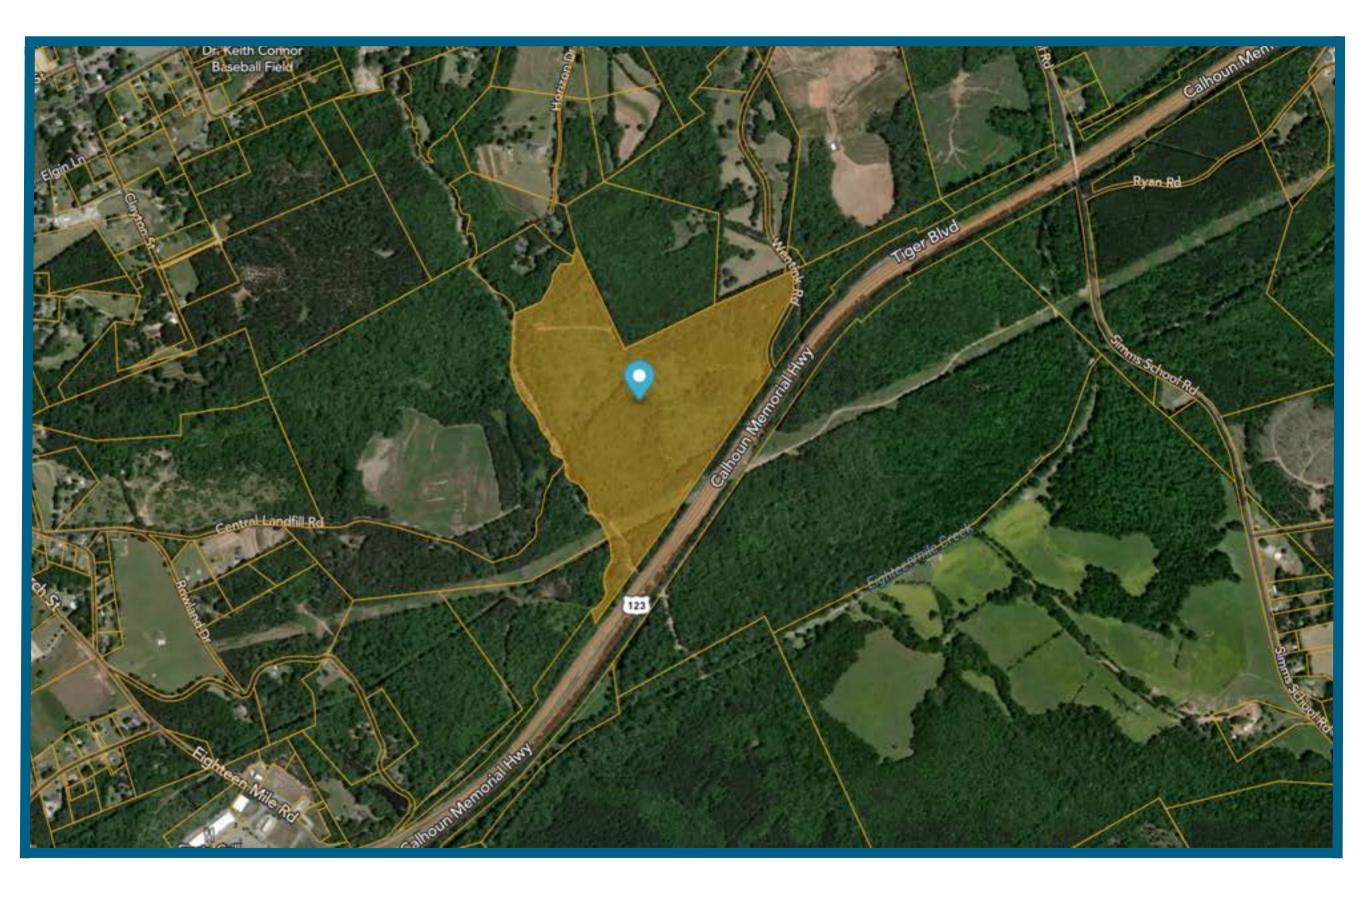

# 87 ACRES FOR SALE

222 Wentink Road, Central, SC 29630

**Pickens** COUNTY:

**ZONING:** R12

**UTILITIES:** Water, Electric, Sewer

PARCEL NUMBER: 4075-00-43-6049

PRICING: \$60,000/AC

• Close proximity to the town of Clemson, Clemson University, Easley and Anderson **PROPERTY** 