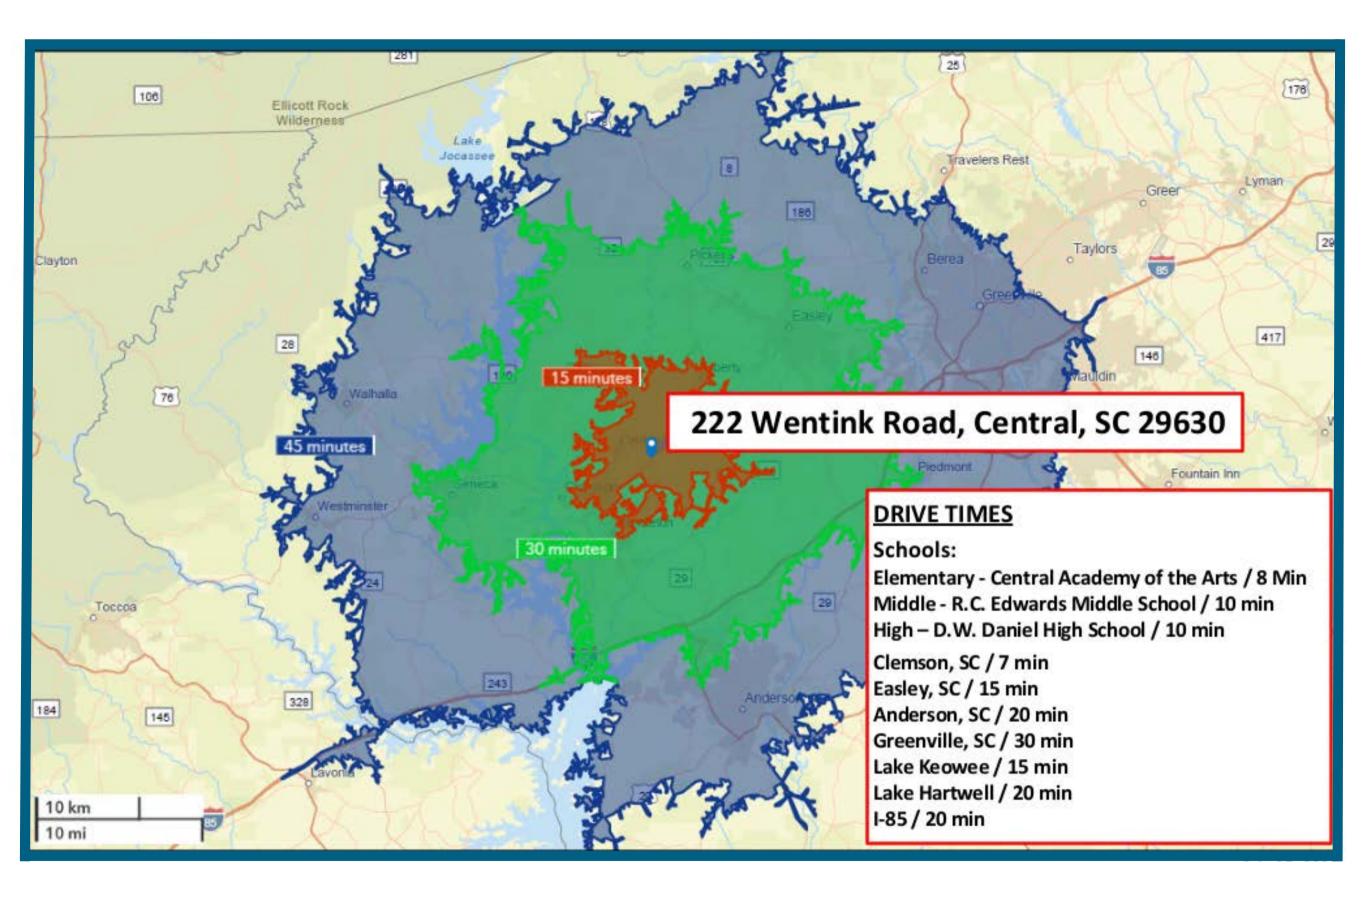

• Close proximity to Lake Hartwell and Lake Keowee

• Retail, Dining and Medical all close by in Central, Clemson and Easley

• Brand new sewer on property

• Easy access to Highway 123

• Clemson, SC - 7 minutes

• Easley, SC - 15 minutes

• Anderson, SC - 20 minutes

• Greenville, SC - 30 minutes

Lake Keowee - 15 minutes

• Lake Hartwell - 20 minutes

• I - 85 - 20 minutes

SCHOOL DRIVE TIMES:

**DRIVE TIMES:** 

- Elementary Central Academy of the Arts (8 min)
- Middle R.C. Edwards Middle School (10 min)
- High D.W. Daniel High School (10 min)