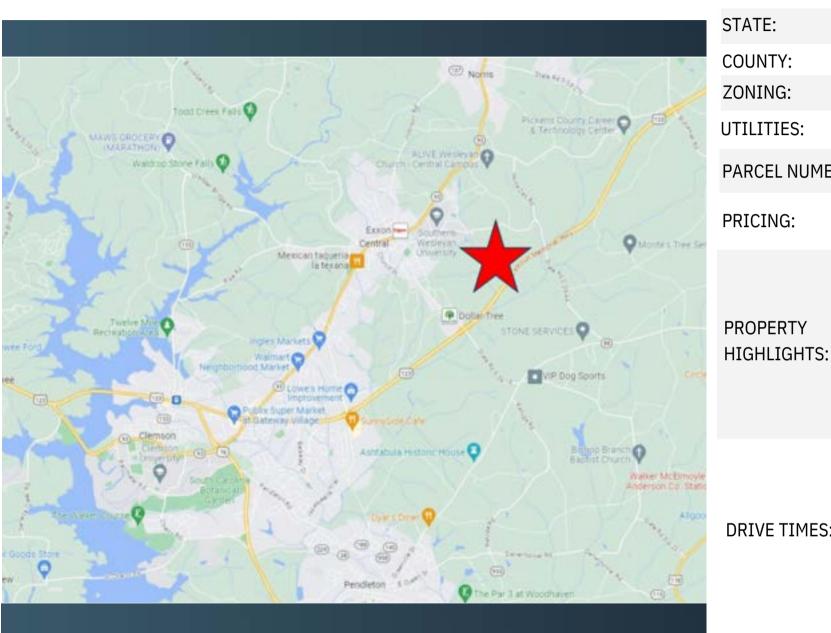

#### **Matt Brashier**

- Principal | Broker | Developer
- € D: 864.271.9855 | C: 864-906-0363
- mbrashier@windsoraughtry.com

PROPERTY SIZE: 87 Acres

ADDRESS: 222 Wentink Road

Central CITY:

South Carolina STATE:

**Pickens** COUNTY:

**ZONING:** R12

**UTILITIES:** Water, Electric, Sewer

PARCEL NUMBER: 4075-00-43-6049

PRICING: \$60,000/AC

• Close proximity to the town of Clemson, Clemson University, Easley and Anderson **PROPERTY** 

• Close proximity to Lake Hartwell and Lake Keowee

• Retail, Dining and Medical all close by in Central, Clemson and Easley

• Brand new sewer on property

• Easy access to Highway 123

• Clemson, SC - 7 minutes