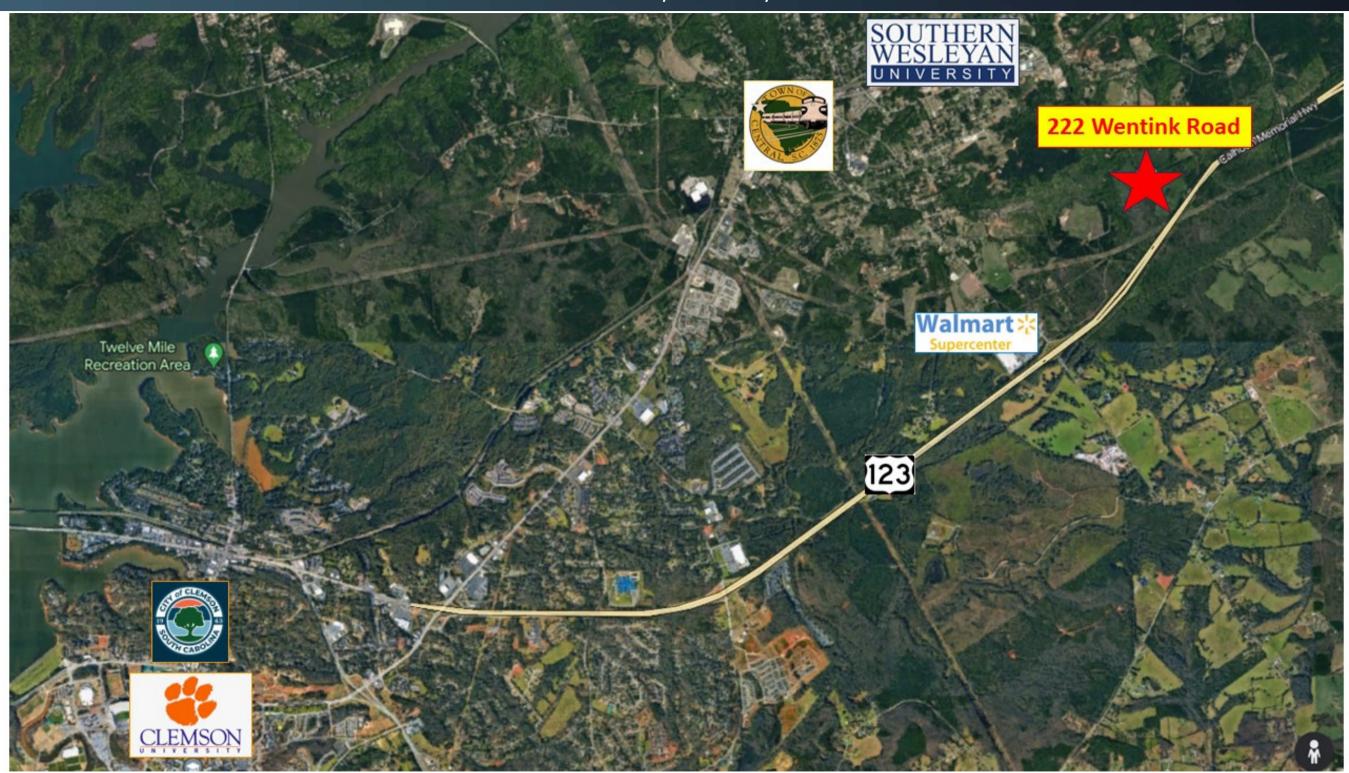

# 87 ACRES FOR SALE

222 Wentink Road, Central, SC 29630

**Pickens** COUNTY:

**ZONING:** R12

**UTILITIES:** Water, Electric, Sewer

PARCEL NUMBER: 4075-00-43-6049

PRICING: \$60,000/AC

• Close proximity to the town of Clemson, Clemson University, Easley and Anderson **PROPERTY** 

• Close proximity to Lake Hartwell and Lake Keowee

• Retail, Dining and Medical all close by in Central, Clemson and Easley

• Brand new sewer on property

• Easy access to Highway 123

• Clemson, SC - 7 minutes