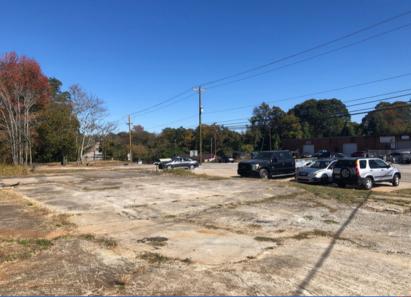

## PROPERTY FEATURES

- » +/-1.31 AC
- » Great Visibility from Anderson Rd. (SC-81)
- » Current Zoning: S-1
- » +/-316' frontage on SC-81 (8,200 VPD)
- » +/-250' frontage on Marble Street
- » +/-92' frontage on Honour Street
- » +/- 5 Existing Curb Cuts
- » Greenville County Tax Map # 0111000701200 & 0111000702100
- » 5 mile population (2023) 151,515