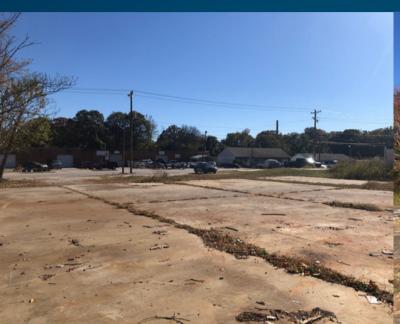

## PROPERTY FEATURES

- » +/-1.31 AC
- » Great Visibility from Anderson Rd. (SC-81)
- » Current Zoning: S-1
- » +/-316' frontage on SC-81 (8,200 VPD)
- » +/-250' frontage on Marble Street
- » +/-92' frontage on Honour Street
- » +/- 5 Existing Curb Cuts
- » Greenville County Tax Map # 0111000701200 & 0111000702100
- » 5 mile population (2023) 151,515