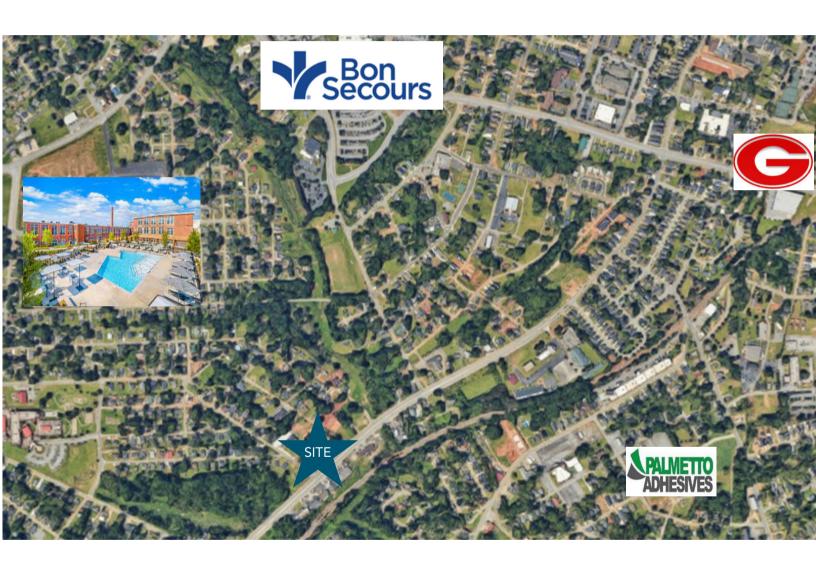

## PROPERTY FEATURES

- » +/-1.31 AC
- » Great Visibility from Anderson Rd. (SC-81)
- » Current Zoning: S-1
- » +/-316' frontage on SC-81 (8,200 VPD)
- » +/-250' frontage on Marble Street
- » +/-92' frontage on Honour Street
- » +/- 5 Existing Curb Cuts
- » Greenville County Tax Map # 0111000701200 & 0111000702100
- » 5 mile population (2023) 151,515