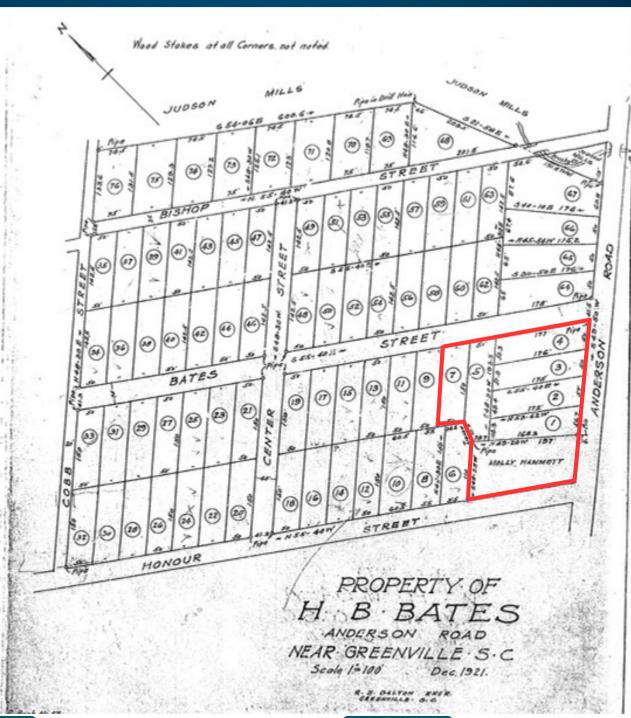

## PROPERTY FEATURES

- » +/-1.31 AC
- » Great Visibility from Anderson Rd. (SC-81)
- » Current Zoning: S-1
- » +/-316' frontage on SC-81 (8,200 VPD)
- » +/-250' frontage on Marble Street
- » +/-92' frontage on Honour Street
- » +/- 5 Existing Curb Cuts
- » Greenville County Tax Map # 0111000701200 & 0111000702100
- » 5 mile population (2023) 151,515