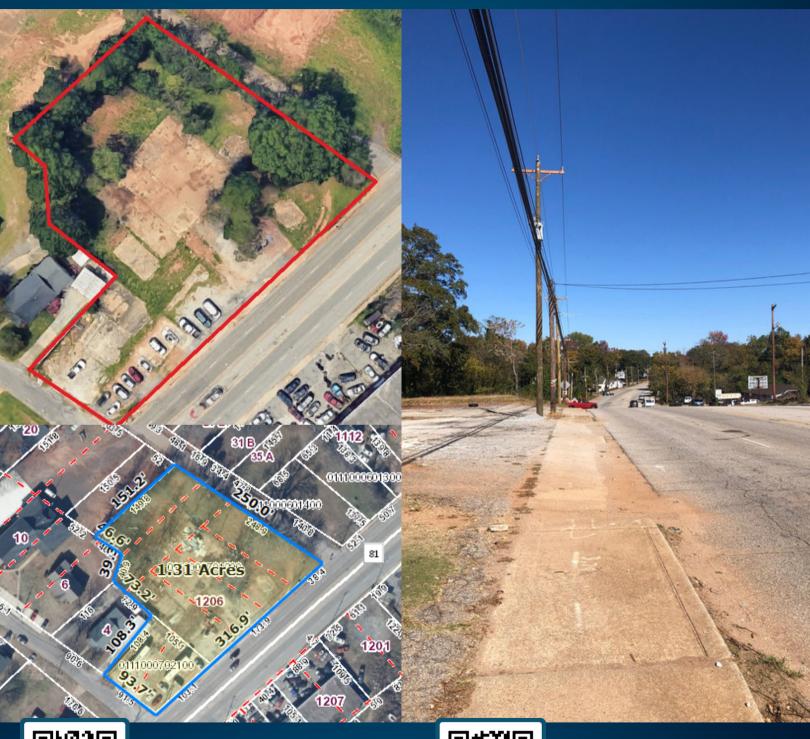

## PROPERTY FEATURES

- » +/-1.31 AC
- » Great Visibility from Anderson Rd. (SC-81)
- » Current Zoning: S-1
- » +/-316' frontage on SC-81 (8,200 VPD)
- » +/-250' frontage on Marble Street
- » +/-92' frontage on Honour Street
- » +/- 5 Existing Curb Cuts
- » Greenville County Tax Map # 0111000701200 & 0111000702100
- » 5 mile population (2023) 151,515