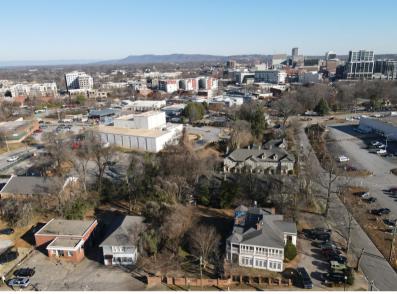

# PROPERTY FEATURES

- » +/- 0.74 AC
- » Adjacent to 40-acre \$1 Billion Mixed-Use County Square Redevelopment
- » Zoning: MX-D & MXS-D
- » No Maximum Density
- » 124' Frontage on Howe Street
- » 204' Frontage on Bradshaw Street
- » Greenville County Tax Map # 0090000101900 & 0090000101800
- » 1mi population (2023) 12,734
- » 1mi daytime employment (2023) 24,121