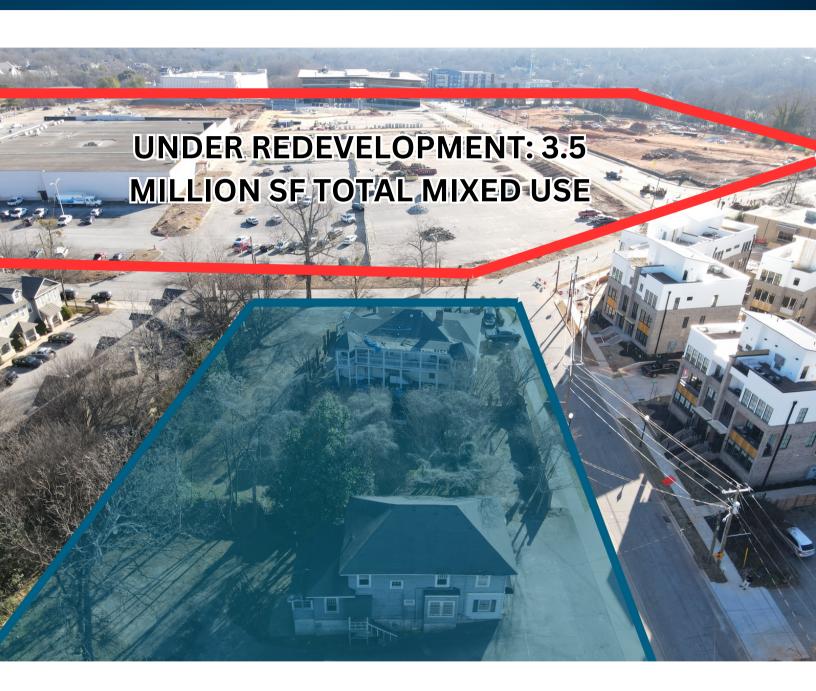

# PROPERTY FEATURES

- » +/- 0.74 AC
- » Adjacent to 40-acre \$1 Billion Mixed-Use County Square Redevelopment
- » Zoning: MX-D & MXS-D
- » No Maximum Density
- » 124' Frontage on Howe Street
- » 204' Frontage on Bradshaw Street
- » Greenville County Tax Map # 0090000101900 & 0090000101800
- » 1mi population (2023) 12,734
- » 1mi daytime employment (2023) 24,121