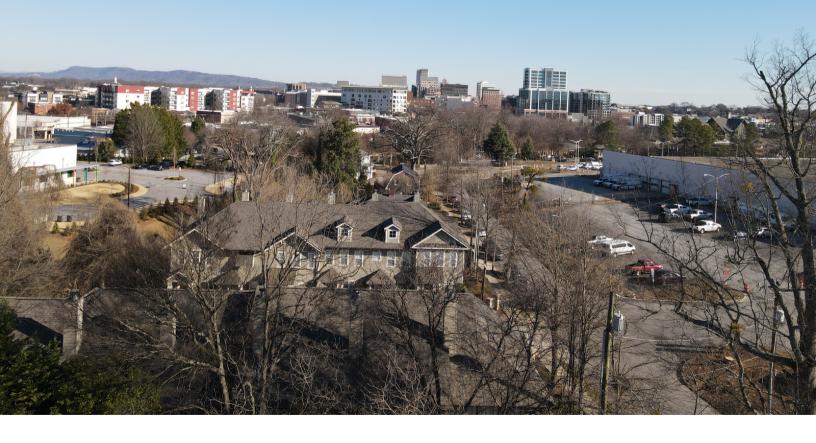

# PROPERTY FEATURES

- » +/- 0.74 AC
- » Adjacent to 40-acre \$1 Billion Mixed-Use County Square Redevelopment
- » Zoning: MX-D & MXS-D
- » No Maximum Density
- » 124' Frontage on Howe Street
- » 204' Frontage on Bradshaw Street
- » Greenville County Tax Map # 0090000101900 & 0090000101800
- » 1mi population (2023) 12,734
- » 1mi daytime employment (2023) 24,121