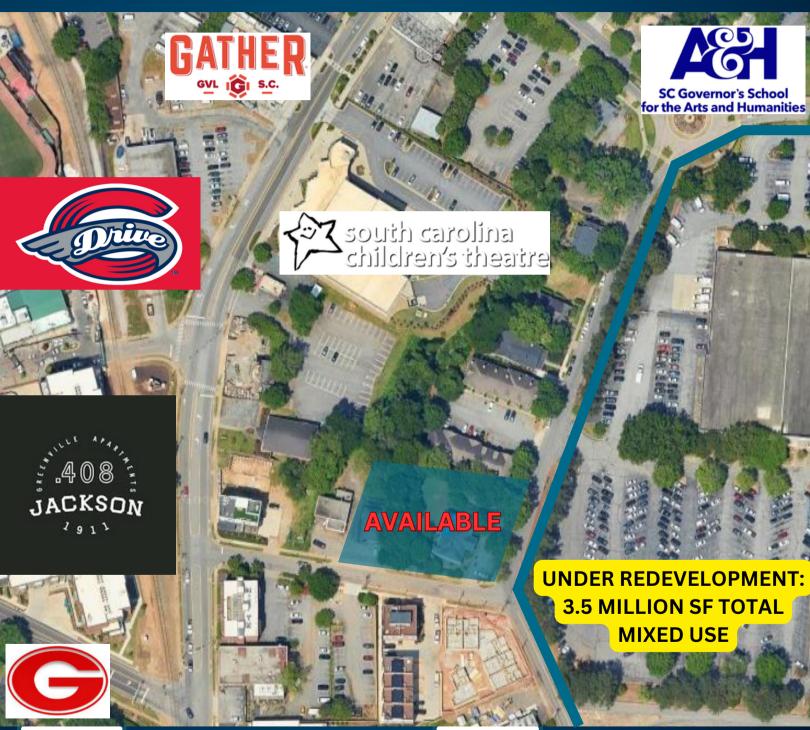

# PROPERTY FEATURES

- » +/- 0.74 AC
- » Adjacent to 40-acre \$1 Billion Mixed-Use County Square Redevelopment
- » Zoning: MX-D & MXS-D
- » No Maximum Density
- » 124' Frontage on Howe Street
- » 204' Frontage on Bradshaw Street
- » Greenville County Tax Map # 0090000101900 & 0090000101800
- » 1mi population (2023) 12,734
- » 1mi daytime employment (2023) 24,121