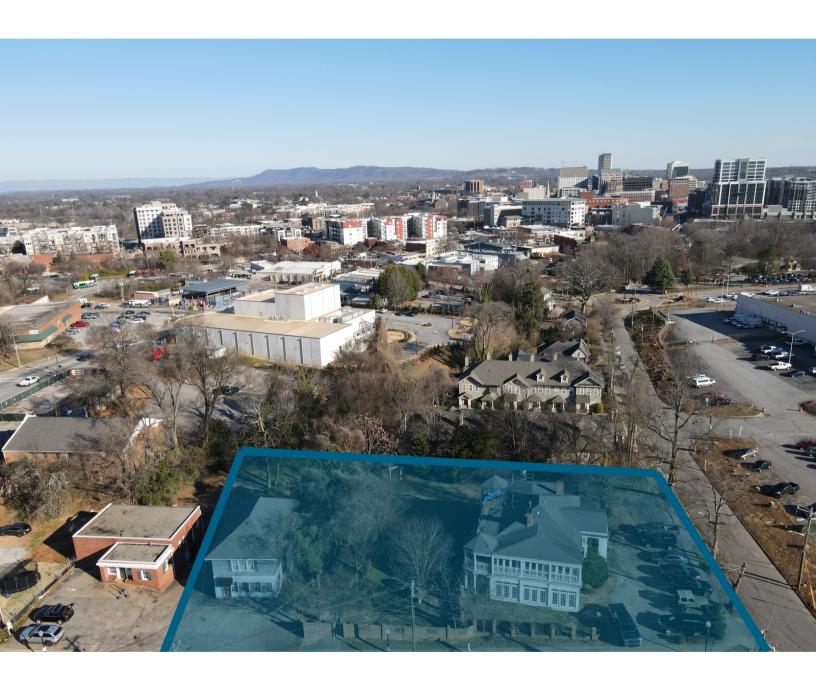

# PROPERTY FEATURES

- » +/- 0.74 AC
- » Adjacent to 40-acre \$1 Billion Mixed-Use County Square Redevelopment
- » Zoning: MX-D & MXS-D
- » No Maximum Density
- » 124' Frontage on Howe Street
- » 204' Frontage on Bradshaw Street
- » Greenville County Tax Map # 0090000101900 & 0090000101800
- » 1mi population (2023) 12,734
- » 1mi daytime employment (2023) 24,121