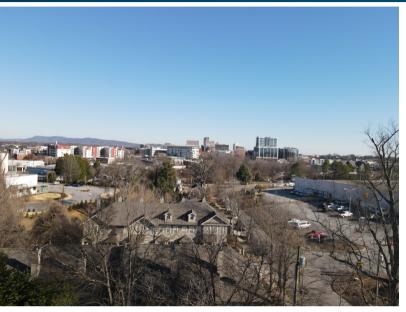

# PROPERTY FEATURES

- » +/- 0.74 AC
- » Adjacent to 40-acre \$1 Billion Mixed-Use County Square Redevelopment
- » Zoning: MX-D & MXS-D
- » No Maximum Density
- » 124' Frontage on Howe Street
- » 204' Frontage on Bradshaw Street
- » Greenville County Tax Map # 0090000101900 & 0090000101800
- » 1mi population (2023) 12,734
- » 1mi daytime employment (2023) 24,121