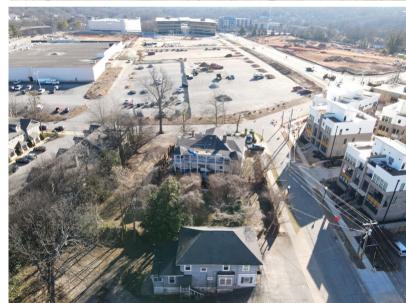

# PROPERTY FEATURES

- » +/- 0.74 AC
- » Adjacent to 40-acre \$1 Billion Mixed-Use County Square Redevelopment
- » Zoning: MX-D & MXS-D
- » No Maximum Density
- » 124' Frontage on Howe Street
- » 204' Frontage on Bradshaw Street
- » Greenville County Tax Map # 0090000101900 & 0090000101800
- » 1mi population (2023) 12,734
- » 1mi daytime employment (2023) 24,121