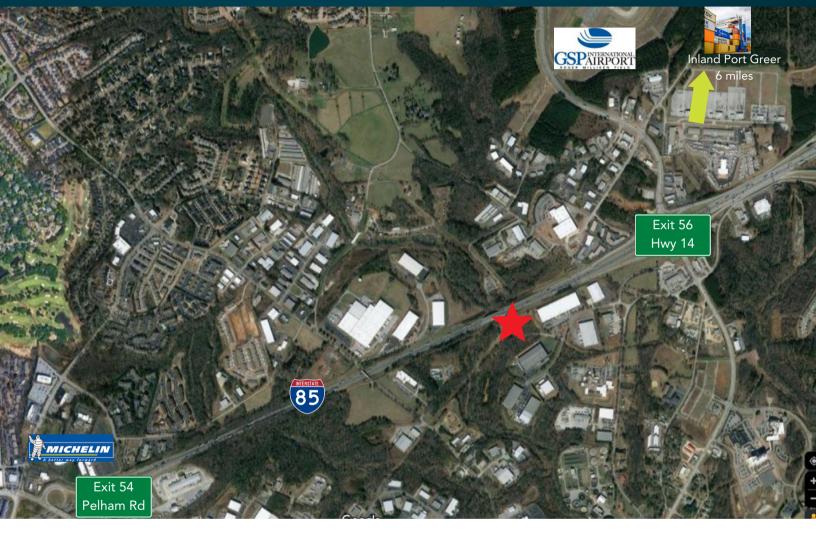

# FLEX BUILDING FOR SALE OR LEASE

- <1 mile to I-85 Exit 56 Hwy 14
- 1.5 miles to I-85 Exit 54 Pelham Road
- 1.5 miles to Greenville Spartanburg International Airport
- 6 miles to Inland Port Green