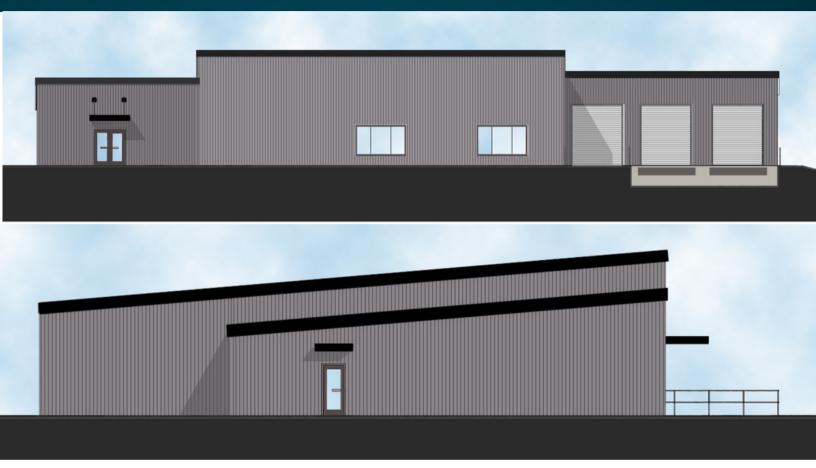

# PROPERTY FEATURES

- Available August 2024
- 10,145 SF
- Office Built to Suit
- High Visibility from I-85 -(120,200 vpd)

- 1 Drive in Door
- 2 Dock High Doors
- Lease Rate \$12.75/SF
- Sale Price \$1,600,000