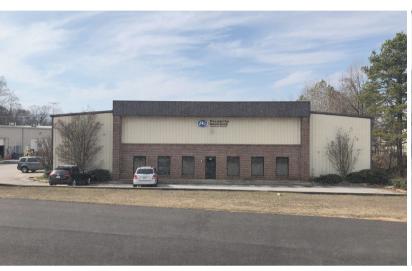

# PROPERTY FEATURES

- Clear Span Warehouse
- 15,000 SF
  - o Office/Warehouse: 25/75
- 1.3 Acres
- New Roof in 2017
- Fully Conditioned
- 1 Drive-in Door
- 2 Dock High Doors
- Ample Parking
- \$2,055,000