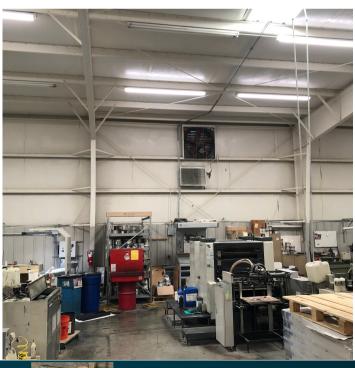

# PROPERTY FEATURES

- Clear Span Warehouse
- 15,000 SF
  - o Office/Warehouse: 25/75
- 1.3 Acres
- New Roof in 2017
- Fully Conditioned
- 1 Drive-in Door
- 2 Dock High Doors
- Ample Parking
- \$2,055,000