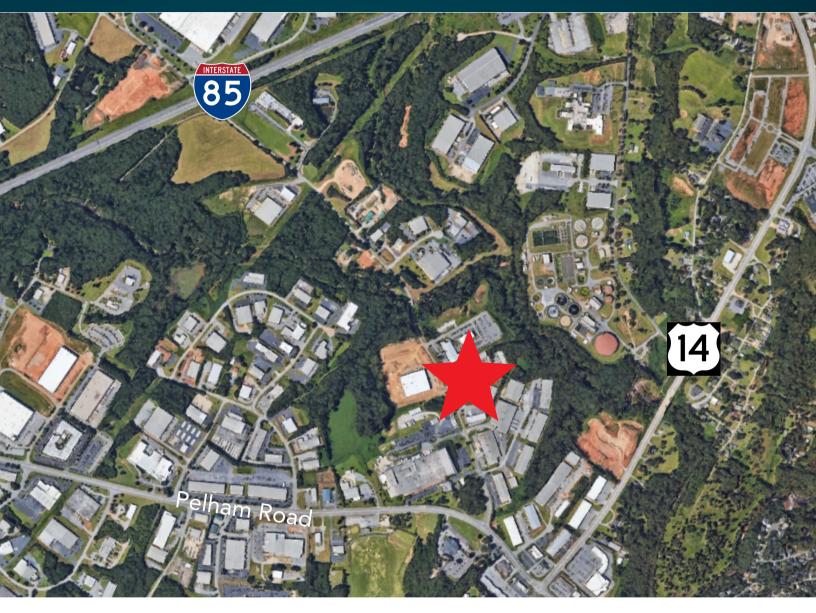

# I-85 - PELHAM/ HWY. 14 FLEX BUILDING FOR SALE

- < 2 Miles to I-85</li>
- 3.5 Miles to Greenville Spartanburg Airport
- 1.5 Miles to I-85 at Highway 14
- 2.4 Miles to I-85 at Pelham Road