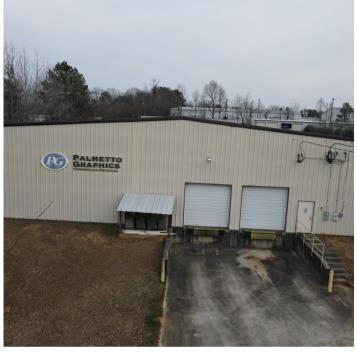

# PROPERTY FEATURES

- Clear Span Warehouse
- 15,000 SF
  - o Office/Warehouse: 25/75
- 1.3 Acres
- New Roof in 2017
- Fully Conditioned
- 1 Drive-in Door
- 2 Dock High Doors
- Ample Parking
- \$2,055,000