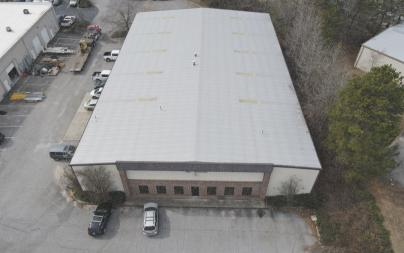

# PROPERTY FEATURES

- Clear Span Warehouse
- 15,000 SF
  - o Office/Warehouse: 25/75
- 1.3 Acres
- New Roof in 2017
- Fully Conditioned
- 1 Drive-in Door
- 2 Dock High Doors
- Ample Parking
- \$2,055,000