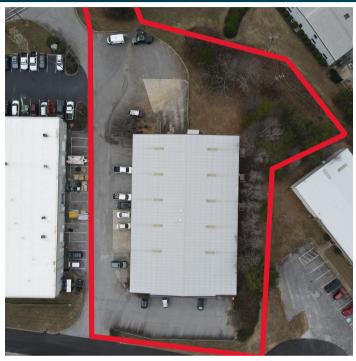

# PROPERTY FEATURES

- Clear Span Warehouse
- 15,000 SF
  - o Office/Warehouse: 25/75
- 1.3 Acres
- New Roof in 2017
- Fully Conditioned
- 1 Drive-in Door
- 2 Dock High Doors
- Ample Parking
- \$2,055,000

# I-85 - PELHAM/ HWY. 14 FLEX BUILDING FOR SALE

- < 2 Miles to I-85</li>
- 3.5 Miles to Greenville Spartanburg Airport
- 1.5 Miles to I-85 at Highway 14
- 2.4 Miles to I-85 at Pelham Road