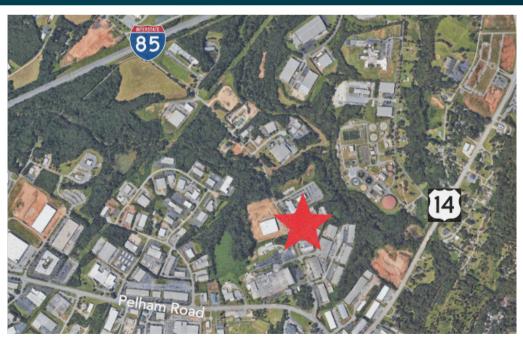

# I-85 - PELHAM/ HWY. 14 FLEX BUILDING FOR SALE

- < 2 Miles to I-85</li>
- 3.5 Miles to Greenville Spartanburg Airport
- 1.5 Miles to I-85 at Highway 14
- 2.4 Miles to I-85 at Pelham Road